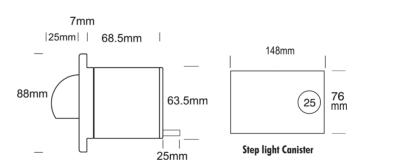

### DESCRIPTION

The Step Light Solid Eyelid is designed with a smooth fixing free 88mm flange and recessed body for flush mounting into masonry, stone or wood, providing illumination of steps and low level features such as exterior paved areas. The Eyelid feature eliminates all upward light, providing an excellent glare-free illuminating effect. The Step light Canister for installation is included with the fitting.

Alternatively, screw holes in the flange are

availible when requested. This alternative mounting can be used when direct fix mounting into wooden decking.