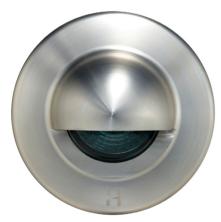

### DESCRIPTION

The Step Light Solid Eyelid is designed with a smooth fixing free 88mm flange and recessed body for flush mounting into masonry, stone or wood, providing illumination of steps and low level features such as exterior paved areas. The Eyelid feature eliminates all upward light, providing an excellent glare-free illuminating effect. The Step light Canister for installation is included with the fitting.