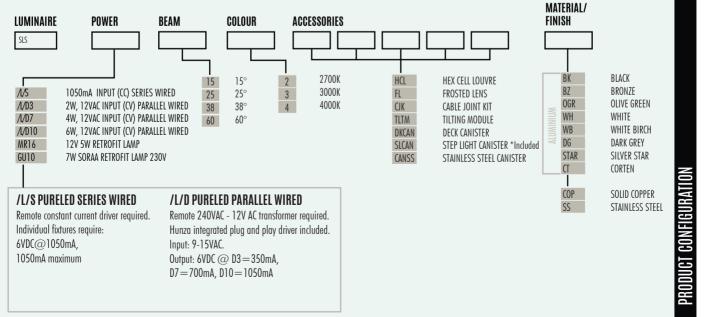

# **PIIRF I FN**

| LED Chip               | Cree XHP-50-2 Plug and Play, field replaceable LED board,<br>6Vf |
|------------------------|------------------------------------------------------------------|
| Output                 | 600 lumens @ 1050mA max                                          |
| Lumens Per Watt        | 100lm/W                                                          |
| Power Consumption      | 6 Watts @1050mA                                                  |
| Colour Temperature     | 2700K, 3000K and 4000K                                           |
| CRI Warm White (3000K) | 90 standard                                                      |
| Beam Angle             | 15, 25, 38, 60 degrees                                           |

\*Specification for pureled only for retrofit lamp options please see alternative lamps page.

## PHYSICAL PROPERTIES

| Materials            | Powdercoated Aluminium, Solid Copper or 316 Stainless<br>Steel |
|----------------------|----------------------------------------------------------------|
| Ingress Protection   | IP66                                                           |
| Standards            | As/NZS 61046, UL1838, CSA C22.2 No. 250.7                      |
| POWER SUPPLY OPTIONS |                                                                |

DRIVER REQ FOR SERIES WIRED ( CC FORMAT ) \*\* I TRANSFORMER REQ FOR PARALLEL WIRED ( CV FORMAT )\*\* NO DRIVER REQ FOR GU10

See pages 3-5,7,9 power supplies \*\*\* See pages 11-12 power supplies

CATEGORY STEP