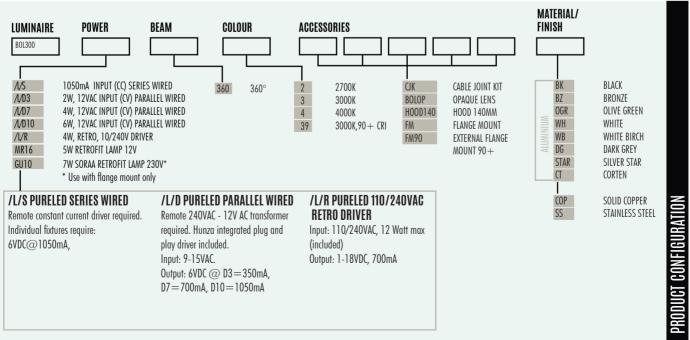

### POWER SUPPLY OPTIONS

DRIVER REQ FOR SERIES WIRED ( CC FORMAT ) \*\* I TRANSFORMER REQ FOR PARALLEL WIRED ( CV FORMAT )\*\*\* NO DRIVER REQ FOR RETRO 'R' ( INTEGRAL 230V IN ) I NO DRIVER REQ FOR GU10

\*\* See pages 3-5,7,9 power supplies \*\*\* See pages 11-12 power supplies

35