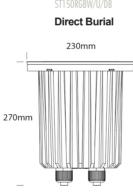

S**

| Materials          | Solid Bronze or 316 Stainless Steel Flange, Powdercoated<br>Aluminium body |
|--------------------|----------------------------------------------------------------------------|
| Ingress Protection | IP67                                                                       |
| Impact Resistance  | IK10                                                                       |
| Standards          | BS/EN 60598.2.2, UL1598, CE                                                |
|                    |                                                                            |

**POWER SUPPLY OPTIONS** 

COMPLETE WITH DMX OR DALI IMPUT. 230V SUPPLY VOLTAGE RGBW - TO BE MOUNTED REMOTELY

230V SUITEI VOLIAUE KODW - TO DE MOUNTED KEM

\* See pages 16-17 Power supplies





### ST150RGBW/U/SCAN