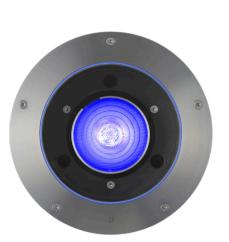

## DESCRIPTION

ARCHITECTURAL ULTRA RANGE

CATEGORY

The SafeTouch 150 RGBW inground luminaire has been designed for uplighting in public spaces, incorporating a high-output, multi-colour LED system that is controlled by DMX to produce any colour in the visible spectrum, including pastels and various shades of white.

Our RGBW LED system is superior to older RGB systems in that a range of warm white colour temperatures can be achieved, as well as a much more extensive range of subtle hues.

This fixture operates at very cool lens temperatures so it is safe for any public spaces and it has a fully adjustable eyeball mechanism allowing 360 degree rotation and 0-20 degree elevation.