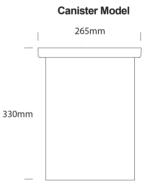

| Solid Bronze or 316 Stainless Steel Flange, Powdercoated<br>Aluminium body |
|--------------------|----------------------------------------------------------------------------|
| Ingress Protection | IP67                                                                       |
| Impact Resistance  | IK10                                                                       |
| Standards          | BS/EN 60598.2.2, UL1598, CE                                                |
|                    |                                                                            |

**POWER SUPPLY OPTIONS** 

COMPLETE WITH DMX OR DALI IMPUT. 230V SUPPLY VOLTAGE RGBW - TO BE MOUNTED REMOTELY

230V SUITEI VOLIAUE KODW - TO DE MOUNTED KEM

\* See pages 16-17 Power supplies





### ST150RGBW/U/SCAN