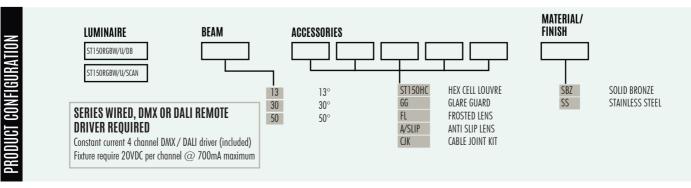

**POWER SUPPLY OPTIONS** 

COMPLETE WITH DMX OR DALI IMPUT. 230V SUPPLY VOLTAGE RGBW - TO BE MOUNTED REMOTELY

230V SUITEI VOLIAUE KODW - TO DE MOUNTED KEM

\* See pages 16-17 Power supplies