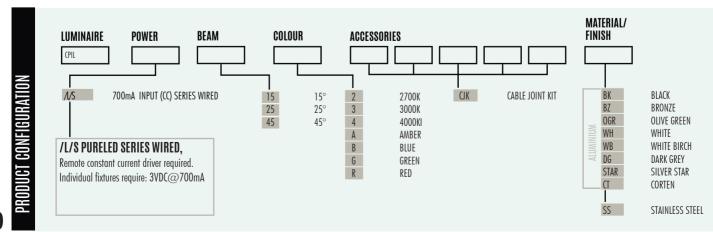

| PURE LED               |                                                              |
|------------------------|--------------------------------------------------------------|
| LED Chip               | Cree XHP-3 Plug and Play, field replaceable LED board, 2x3Vf |
| Output                 | 2x120 lumens @ 700mA max                                     |
| Lumens Per Watt        | 60lm/W                                                       |
| Power Consumption      | 6.3 watts @1050mA (Ali only), 4.2 watts @700mA               |
| Colour Temperature     | 2700K, 3000K and 4000K                                       |
| CRI Warm White (3000K) | 90 standard                                                  |
| Beam Angle             | 15, 25, 45 degrees                                           |

<sup>\*</sup>Specification for pureled only, there are no other alternative lamp sources for this fixture.

| PHYSICAL PROPERTIES |                                                                            |
|---------------------|----------------------------------------------------------------------------|
| Materials           | Powdercoated Aluminium or 316 Stainless Steel                              |
| Ingress Protection  | IP66                                                                       |
| Standards           | AS/NZS 61046, UL 1838, 2108, 1598, CSA 22.2 No. 250.7, 250.0-08, 250.0, CE |

POWER SUPPLY OPTIONS

DRIVER REQ FOR SERIES WIRED ( CC FORMAT ) \*\*

CATEGORY WALL MOUNT

<sup>\*\*</sup> See pages 2,6-9 power supplies