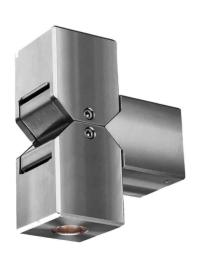

## DESCRIPTION

The Cube Pillar Light is designed to be wall mounted for multiple lighting applications. It illuminates both upwards and downwards, giving columns, gateway pillars and entrances a dramatic effect.