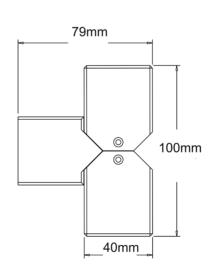

## DESCRIPTION

The Cube Pillar Light is designed to be wall mounted for multiple lighting applications. It illuminates both upwards and downwards, giving columns, gateway pillars and entrances a dramatic effect.

<sup>\*</sup>Specification for pureled only, there are no other alternative lamp sources for this fixture.

| PHYSICAL PROPERTIES |                                                                            |
|---------------------|----------------------------------------------------------------------------|
| Materials           | Powdercoated Aluminium or 316 Stainless Steel                              |
| Ingress Protection  | IP66                                                                       |
| Standards           | AS/NZS 61046, UL 1838, 2108, 1598, CSA 22.2 No. 250.7, 250.0-08, 250.0, CE |