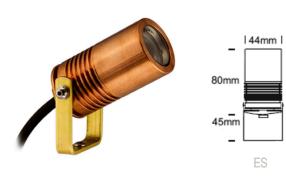

## DESCRIPTION

**GROUND AND DECK** 

CATEGORY

17

The Euro Spot is an extra compact luminaire, designed for situations where the fixture needs to be unobtrusive or concealed.

| PURE LED               |                                                              |
|------------------------|--------------------------------------------------------------|
| LED Chip               | Cree XHP-50-2 Plug and Play field replaceable LED board, 6Vf |
| Output                 | 420 Lumens @ 700mA max                                       |
| Lumens Per Watt        | 105lm/W                                                      |
| Power Consumption      | 4.2 watts @ 700mA                                            |
| Colour Temperature     | 2700K, 3000K and 4000K                                       |
| CRI Warm White (3000K) | 90 standard                                                  |
| Beam Angle             | 15, 25, 38, 60 degrees                                       |

## **PHYSICAL PROPERTIES**

|  | Materials          | Solid Copper or 316 Stainless Steel                               |
|--|--------------------|-------------------------------------------------------------------|
|  | Ingress Protection | IP66                                                              |
|  | טנטוועטועט         | AS/NZS 61046, UL 1838, 2108, CSA C22.2 No. 250.7,<br>250.0-08, CE |

## POWER SUPPLY OPTIONS

44mm

80mm

45mm

150mm

ESS

D7 = 700 mA

DRIVER REQ FOR SERIES WIRED ( CC FORMAT ) \*\* I TRANSFORMER REQ FOR PARALLEL WIRED ( CV FORMAT )\*\*\*