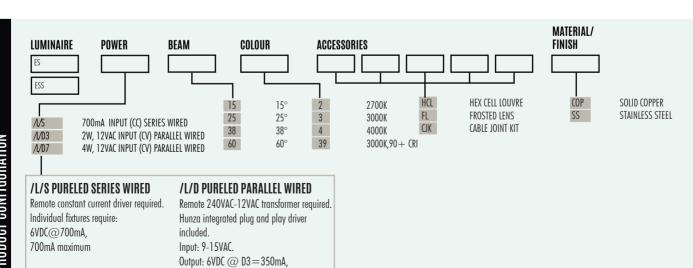

## POWER SUPPLY OPTIONS

44mm

80mm

45mm

150mm

ESS

D7 = 700 mA

DRIVER REQ FOR SERIES WIRED ( CC FORMAT ) \*\* I TRANSFORMER REQ FOR PARALLEL WIRED ( CV FORMAT )\*\*\*

\*\* See pages 2,6-7,9 power supplies \*\*\* See pages 11-12 power supplies