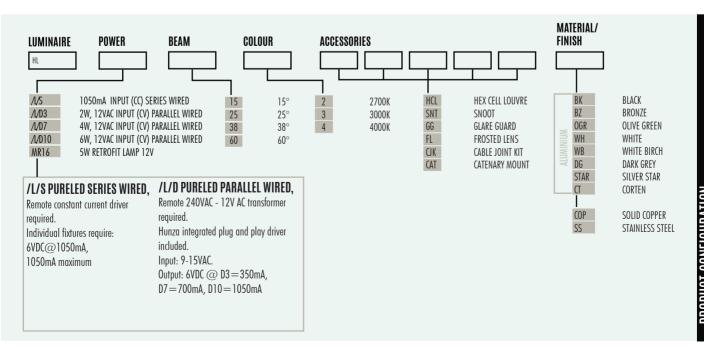

| PURE LED               |                                                               |
|------------------------|---------------------------------------------------------------|
| LED Chip               | Cree XHP-50-2 Plug and Play, field replaceable LED board, 6Vf |
| Output                 | 600lumens @ 1050mA max                                        |
| Lumens Per Watt        | 100lm/W                                                       |
| Power Consumption      | 6 watts @1050mA                                               |
| Colour Temperature     | 2700K, 3000K and 4000K                                        |
| CRI Warm White (3000K) | 90 standard                                                   |
| Beam Angle             | 15, 25, 38, 60 degrees                                        |

<sup>\*</sup>Specification for pureled only for retrofit lamp options please see alternative lamps page.

| PHYSICAL PROPERTIES |                                                                |
|---------------------|----------------------------------------------------------------|
| Materials           | Powdercoated Aluminium, Solid Copper or 316 Stainless Steel    |
| Ingress Protection  | IP66                                                           |
| Standards           | AS/NZS 61046, UL 1838, 2108, CSA C22.2 No. 250.7, 250.0-08, CE |

## POWER SUPPLY OPTIONS DRIVER REQ FOR SERIES WIRED ( CC FORMAT ) \*\* | TRANSFORMER REQ FOR PARALLEL WIRED ( CV FORMAT ) \*\*\*

AIEGURY