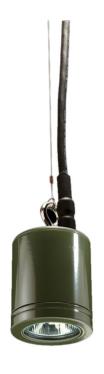

## DESCRIPTION

The Hanging Light is a single spotlight which can be easily hung from high vantage points, including trees, fences and over-hangs, providing a dynamic moon lighting effect. The luminaire comes standard with a 3 metre cable and Stainless Steel wire.