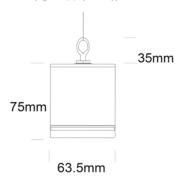

## DESCRIPTION

The Hanging Light is a single spotlight which can be easily hung from high vantage points, including trees, fences and over-hangs, providing a dynamic moon lighting effect. The luminaire comes standard with a 3 metre cable and Stainless Steel wire.