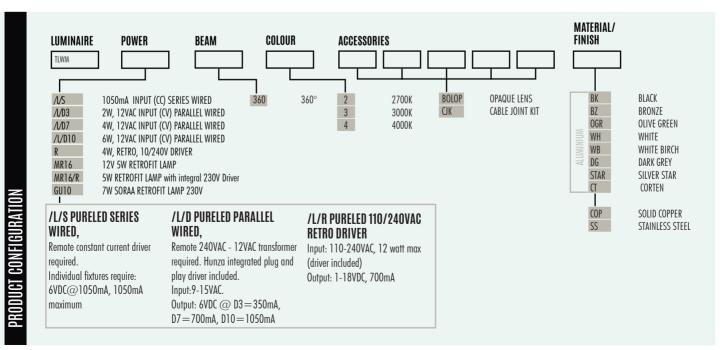

| PURE LED               |                                                               |
|------------------------|---------------------------------------------------------------|
| LED Chip               | Cree XHP-50-2 Plug and Play, field replaceable LED board, 6Vf |
| Output                 | 510 lumens @ 1050mA max                                       |
| Lumens Per Watt        | 85lm/W                                                        |
| Power Consumption      | 6 watts @1050mA                                               |
| Colour Temperature     | 2700K, 3000K and 4000K                                        |
| CRI Warm White (3000K) | 90 standard                                                   |
| Beam Angle             | 360 degrees                                                   |

<sup>\*</sup>Specification for pureled only for retrofit lamp options please see alternative lamps page.

## **POWER SUPPLY OPTIONS**

DRIVER REQ FOR SERIES WIRED ( CC FORMAT ) \*\* 1 TRANSFORMER REQ FOR PARALLEL WIRED ( CV FORMAT ) \*\*\* NO DRIVER REQ FOR RETRO 'R' ( INTEGRAL 230V IN ) 1 NO DRIVER REQ FOR GUIO

<sup>\*\*</sup> See pages 3-5,7,9 power supplies

<sup>\*\*\*</sup> See pages 11-12 power supplies