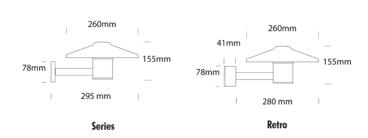

## PHYSICAL PROPERTIES

| Materials          | Powdercoated Aluminium, Solid Copper or 316 Stainless Steel |
|--------------------|-------------------------------------------------------------|
| Ingress Protection | IP66                                                        |
| Standards          | AS/NZS 61046, UL1838, CSA C22.2 No. 250.7                   |