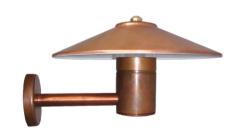

## DESCRIPTION

This fitting is the wall-mountable version of the Tier Light. It provides 360 degree illumination on a horizontal plane without projecting vertical light. It is ideal for lighting areas like porches and entranceways.