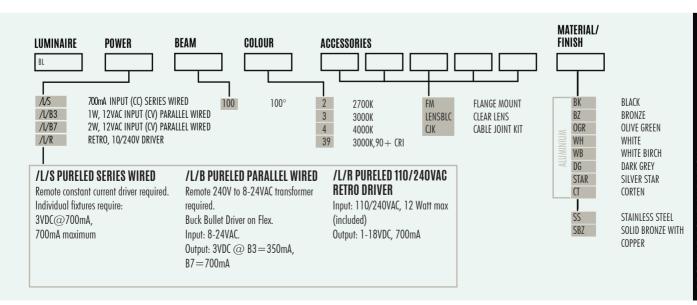

## POWER SUPPLY OPTIONS

DRIVER REQ FOR SERIES WIRED ( CC FORMAT ) \*\*  $\mathbf{I}$  Transformer req for parallel wired ( CV format ) \*\*\* NO DRIVER REQ FOR RETRO 'R' ( INTEGRAL 230V IN )

\*\*\* See pages 11-12 power supplies