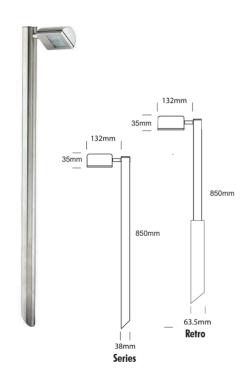

The Border Light is ideal for path lighting, giving a wide spread of light with no upward projection. The fully adjustable arm allows 360 degree rotation and 0-90 degree elevation. Each luminaire is supplied with a frosted glass lens to further reduce glare.