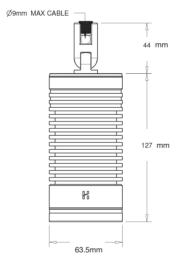

## DESCRIPTION

The Catenary Mount High Power is a single spotlight which has been specially designed for transverse suspension lighting systems. This provides a dynamic moon lighting effect and can be used for illuminating pathways, streets and walkways. All Hunza High Power products have an extra powdercoat layer to ensure maximum corrosion protection.

<sup>\*</sup>Specification for pureled only, there are no other alternative lamp sources for this fixture.

| PHYSICAL PROPERTIES |                                                                    |
|---------------------|--------------------------------------------------------------------|
| Materials           | Powdercoated Aluminium                                             |
| Ingress Protection  | IP66                                                               |
| Standards           | AS/NZS 61046, UL 1838, 2108, CSA C22.2 No. 250.7, 250.0-<br>08, CE |