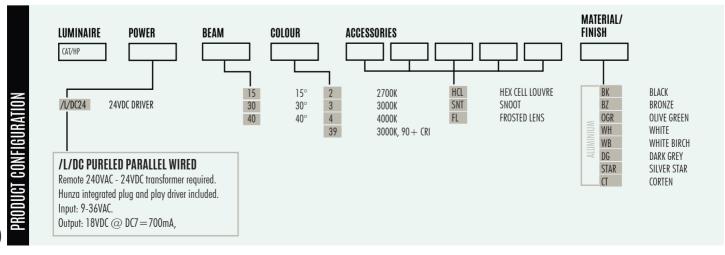

| PURE LED               |                                                               |
|------------------------|---------------------------------------------------------------|
| LED Chip               | Cree CXA1512 Plug and Play field replaceable PCB boards, 18Vf |
| Output                 | 1200 lumens @ 700mA max                                       |
| Lumens Per Watt        | 100lm/W                                                       |
| Power Consumption      | 12.6 watts @700mA                                             |
| Colour Temperature     | 2700K, 3000K and 4000K                                        |
| CRI Warm White (3000K) | 85+ standard, 90+ optional                                    |
| Beam Angle             | 15, 30, 40 Degrees                                            |

## POWER SUPPLY OPTIONS

DRIVER REQUIRED FOR CONSTANT VOLTAGE 24 CV FORMAT\*\*\*

\*\*\* See pages 11-12 power supplies