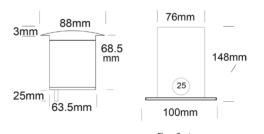

## DESCRIPTION

The Floor Light is an uplighter that has an extremely low profile which can be walked on without damaging the luminaire. All Floor Lights are supplied with a mounting canister.