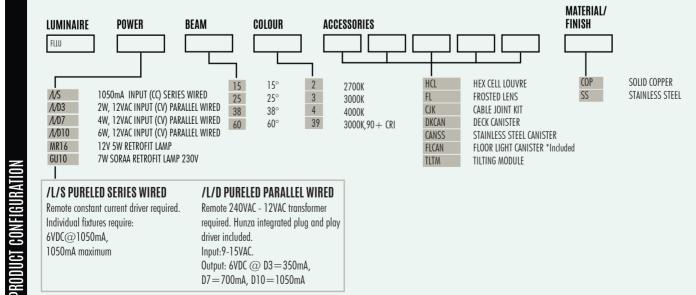

## **PURE LED**

| PURE LED               |                                                               |
|------------------------|---------------------------------------------------------------|
| LED Chip               | Cree XHP-50-2 Plug and Play, field replaceable LED board, 6Vf |
| Output                 | 600 Lumens @ 1050mA max                                       |
| Lumens Per Watt        | 100lm/W                                                       |
| Power Consumption      | 6 Watts @1050mA                                               |
| Colour Temperature     | 2700K, 3000K and 4000K                                        |
| CRI Warm White (3000K) | 90 standard                                                   |
| Beam Angle             | 15, 25, 38, 60 degrees                                        |
|                        |                                                               |

## **PHYSICAL PROPERTIES**

| Materials          | Solid Copper or 316 Stainless Steel                               |
|--------------------|-------------------------------------------------------------------|
| Ingress Protection | IP67                                                              |
| Standards          | AS/NZS 61046, UL 1838, 2108, CSA C22.2 No. 250.7,<br>250.0-08, CE |

#### POWER SUPPLY OPTIONS

DRIVER REQ FOR SERIES WIRED ( CC FORMAT ) \*\* | TRANSFORMER REQ FOR PARALLEL WIRED ( CV FORMAT )\*\*\* NO DRIVER REQ FOR RETRO 'R' ( INTEGRAL 230V IN ) | NO DRIVER REQ FOR GU10