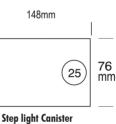

DECK CANISTER

STEP LITE CANISTER \*Included

STAINLESS STEEL CANISTER

\*\*\* See pages 3-5,7,9 power supplies \*\*\* See pages 11-12 power supplies

FINISH BK BLACK BZ BRONZE OGR OLIVE GREEN WH WHITE WB WHITE BIRCH DG DARK GREY STAR SILVER STAR