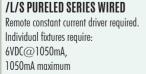

*/*,/D3

*/*,/D7

/**//**D10

**MR16** 

GU10

/L/D PURELED PARALLEL WIRED Remote 240VAC - 12V AC transformer

COLOUR

15°

25°

38°

60°

15

25

38

60

required. Hunza integrated plug and play driver included. Input: 9-15VAC. Output: 6VDC @ D3=350mA, D7=700mA, D10=1050mA