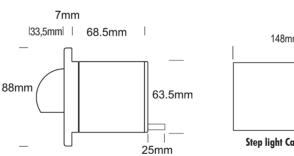

#### DESCRIPTION

CATEGORY STEP

The Step Light Eyelid is designed with a 88mm flange and recessed body for flush mounting into masonry, stone or wood, providing illumination of steps and low level features such as exterior paved areas. The Eyelid feature eliminates all upward light, providing an excellent glare-free illuminating effect. The Step light Canister for installation is included with the fitting. Alternatively, screw holes in the flange are availible when requested. This alternative mounting can be used when direct fix mounting into wooden decking.