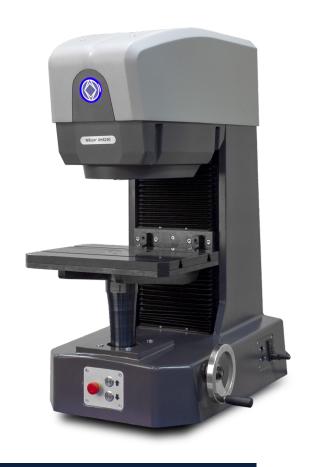

## Wilson® UH4000 Series

The **UH4000** series universal hardness tester is designed for high volume production labs and production floor. The **UH4000** series is available in two different configurations, i.e. the UH4250 and UH4750. Universal hardness testers are designed to perform several hardness scales with one machine, in most cases for higher loads (>5kgf).

Due to its sturdy design, it is a reliable machine and suitable for rough workshop conditions. The innovative hardness tester features extremely fast testing cycles and a newly developed turret to hold several indenters and objectives. The operator can test to a variety of test methods without the need for manual indenter/objective changes. The frame is made from a very robust and sturdy Al alloy, as well as the turret cover, which protect the highly accurate measurement system and turret assembly against outer influences and collisions, e.g. with test pieces. The large 300mm [11.8in] x 400mm [15.7in] T-slot stage and the weight capacity enables testing of heavy and big parts.

The **UH4000** series suits for the following applications and many more.

- Hardness of castings and forgings
- On flat and cylindrical work pieces
- Wide field of application within the automotive and aerospace industry
- Product quality control testing
- Steels, non-ferrous metals, stainless steels, heat treated materials
- Cemented carbides, ceramics
- Plastics and carbon testing