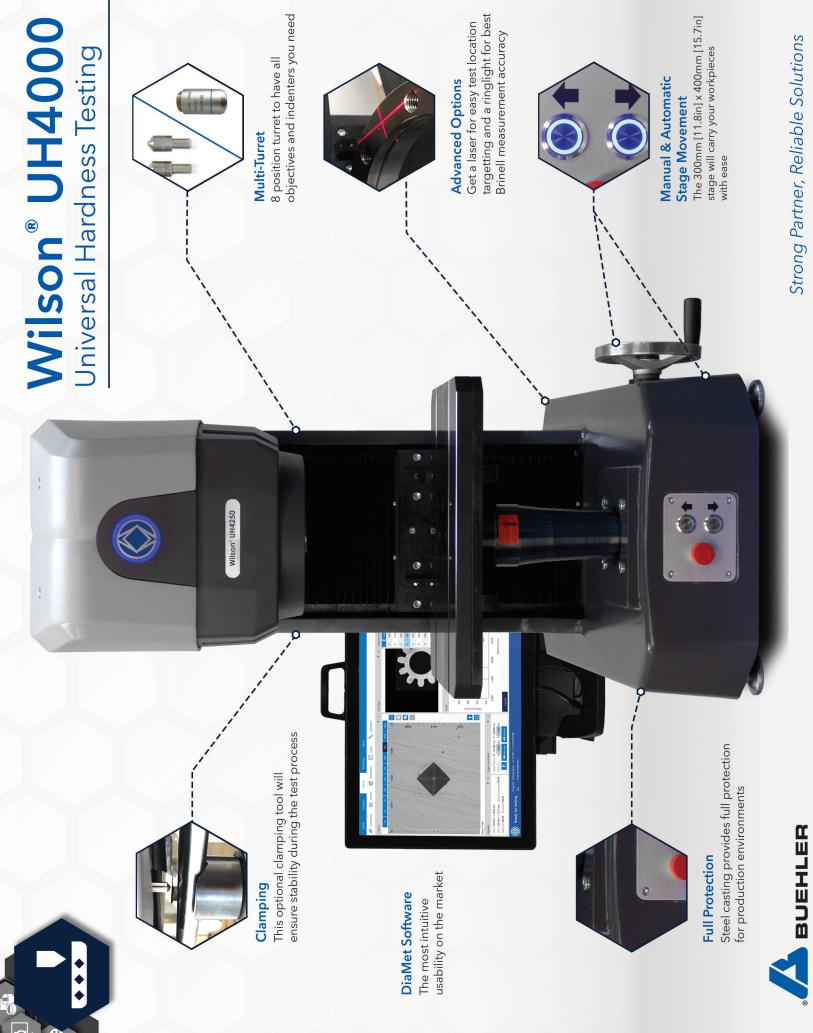

Due to its sturdy design, it is a reliable machine and suitable for rough workshop conditions. The innovative hardness tester features extremely fast testing cycles and a newly developed turret to hold several indenters and objectives. The operator can test to a variety of test methods without the need for manual indenter/objective changes. The frame is made from a very robust and sturdy Al alloy, as well as the turret cover, which protect the highly accurate measurement system and turret assembly against outer influences and collisions, e.g. with test pieces. The large 300mm [11.8in] x 400mm [15.7in] T-slot stage and the weight capacity enables testing of heavy and big parts.

## Technical Specifications

|                                             | UH4250                                                                                                                                                   | UH4750            |
|---------------------------------------------|----------------------------------------------------------------------------------------------------------------------------------------------------------|-------------------|
| Hardness Scales                             | HV 0.5 - HB 10/250                                                                                                                                       | HV 3 - HBW 10/750 |
| Test Load Range                             | 0.5-250 kgf                                                                                                                                              | 3-750 kgf         |
| Test Load Type                              | Closed loop                                                                                                                                              |                   |
| Optics                                      | 5-megapixel USB 3 digital camera, with digital zoom and autofocus                                                                                        |                   |
| Turret                                      | 8 positions for objectives and indenters                                                                                                                 |                   |
| Objectives Long Working Distance (Optional) | 2.5x (optional with ring light), 5x, 10x, 20x, 40x, 50x                                                                                                  |                   |
| Indenters<br>(Optional)                     | Brinell 1mm, 2.5mm, 5,0mm and 10,0mm carbide balls, Rockwell diamond cone, 1/16", 1/8", ¼", ½" carbide ball indenters, Vickers diamond and Knoop diamond |                   |