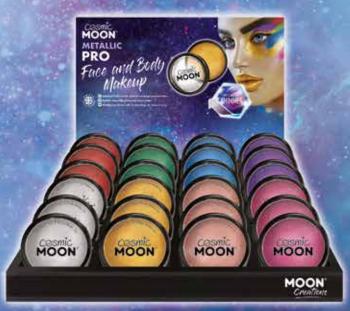

#### COSMÍC MOON® METALLIC **PRO** Face and Body Makeup

- DE Metallisch Professionelle Gesichts- und Körpermakeup-Farbe
- ES Metálico maquillaje profesional cara y cuerpo
- Métallique professionnelle de maquillage de visage et corps