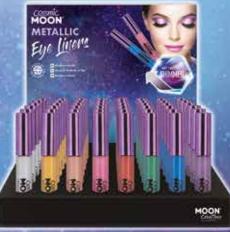

## COSMÎC MOON® METALLIC

Eye Liners

- **DE** Metallisch Lidstrich
- ES Metálico Perfilador de Ojos
- FR Métallique Eyeliner

**Silver** \$15508

Gold

Rose Gold \$15522

**Pink** \$15539

CDU (no stock) S15584

CDU (including 48 units) \$15591

www.camdenpassage.com

Silver Clamshell Pack \$15706

Gold Clamshell Pack \$15713

Rose Gold Clamshell Pack \$15720

Pink Clamshell Pack \$15737

Red Clamshell Pack \$15744

Green Clamshell Pack \$15751

Blue Clamshell Pack \$15768

Purple Clamshell Pack \$15775

Clamshell Trio Pack \$15645

Clamshell Trio Pack \$15652

Clamshell Trio Pack \$15669

Boxset \$15782