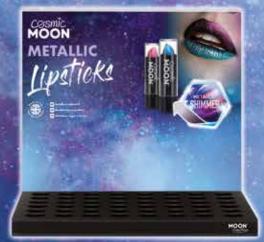

# COSMÎC MOON® METALLIC, LIPSTICKS

- **DE** Metallisch Lippenstift
- ES Metálico barra de labios
- Métallique rouge à lèvres

Manual Company

Silver

\$10510

Rose Gold S10527

Pink

Blue

CDU (no stock)

CDU (including 48 units) \$10763

www.camdenpassage.com

Silver Clamshell Pack \$10671

Gold Clamshell Pack \$10688

Rose Gold Clamshell Pack \$10695

Pink Clamshell Pack \$10701

Red Clamshell Pack \$10718

Green Clamshell Pack \$10725

Blue Clamshell Pack \$10732

Purple Clamshell Pack \$10749

Clamshell Trio Pack \$10619

Clamshell Trio Pack \$10626

Clamshell Trio Pack \$10633

Boxset \$10589