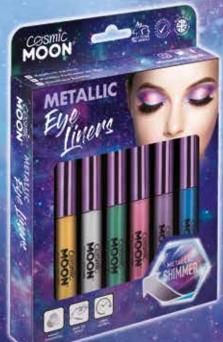

## COSMÎC MOON® METALLIC

Eye Liners

- **DE** Metallisch Lidstrich
- ES Metálico Perfilador de Ojos
- FR Métallique Eyeliner

**Silver** \$15508

Gold

Rose Gold \$15522

**Pink** \$15539

CDU (no stock) S15584

CDU (including 48 units) \$15591

www.camdenpassage.com

Silver Clamshell Pack \$15706

Gold Clamshell Pack \$15713

Rose Gold Clamshell Pack \$15720

Pink Clamshell Pack \$15737

Red Clamshell Pack \$15744

Green Clamshell Pack \$15751

Blue Clamshell Pack \$15768

Purple Clamshell Pack \$15775

Clamshell Trio Pack \$15645

Clamshell Trio Pack \$15652

Clamshell Trio Pack \$15669

Boxset \$15782