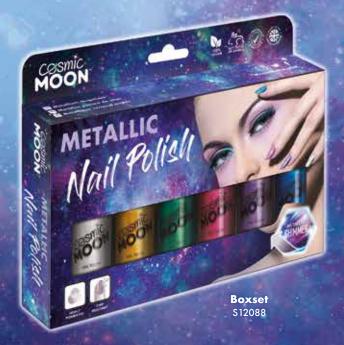

#### COSMÎC MOON® METALLIC Nail Poliches

- **DE** Metallisch Nagellack
- ES Metálico pintura de uñas
- Métallique vernis à ongles

Silver

Gold \$12019

Rose Gold \$12026

\$12071

CDU (no stock) S12095

CDU (including 48 units) \$12101

www.camdenpassage.com

Silver Clamshell Pack \$12217

Gold Clamshell Pack \$12224

Rose Gold Clamshell Pack \$12231

Pink Clamshell Pack \$12248

Red Clamshell Pack \$12255

Green Clamshell Pack \$12262

Blue Clamshell Pack \$12279

Purple Clamshell Pack \$12286

Clamshell Trio Pack \$12156

Clamshell Trio Pack \$12163

Clamshell Trio Pack \$12170