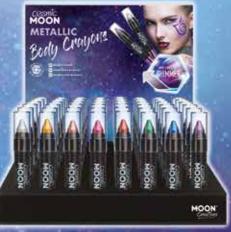

#### COSMÎC MOON® METALLIC Body Crayons

- **DE** Metallisch Farbstift
- ES Metálico Barra de pintura
- FR Métallique Stick de peinture

Gold

**Rose Gold** 

**Pink** \$11036

CDU (no stock) S11098

CDU (including 48 units) \$11104

Silver Clamshell Pack \$11210

Gold Clamshell Pack \$11227

Rose Gold Clamshell Pack \$11234

Pink Clamshell Pack \$11241

Red Clamshell Pack \$11258

Green Clamshell Pack \$11265

Blue Clamshell Pack \$11272

Purple Clamshell Pack \$11289

Clamshell Trio Pack \$11159

Clamshell Trio Pack

Clamshell Trio Pack

Boxset \$11081