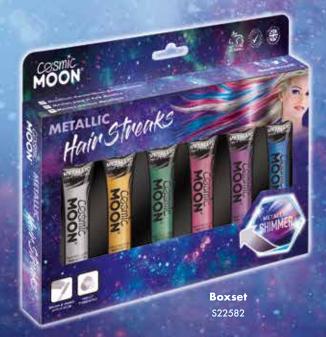

#### COSMÎC MOON® METALLIC Hair Streaks

- DE Metallisch Haarsträhnen Farbsträhnchen
- ES Mechas para el Pelo Metálico
- Mèches cheveux Métallique

NEW FOR **2019** 

S22513

S22537

CDU (no stock)

CDU (including 48 units) S22605

www.camdenpassage.com

Silver Clamshell Pack S22674

Gold Clamshell Pack \$22681

Rose Gold Clamshell Pack \$22698

Pink Clamshell Pack \$22704

Red Clamshell Pack \$22711

Green Clamshell Pack \$22728

Blue Clamshell Pack \$22735

Purple Clamshell Pack \$22742

Clamshell Trio Pack \$22612

Clamshell Trio Pack \$22629

Clamshell Trio Pack \$22636