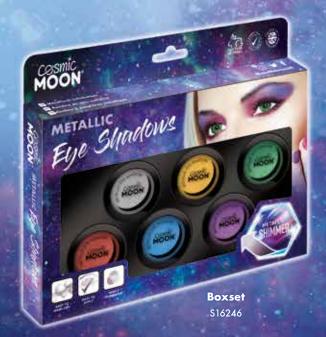

### COSMÍC MOON® METALLIC Eye Shadows

- **DE** Metallisch Lidschatten
- ES Sombra de ojos metálico
- Ombre à paupières métallique

\$16000

METALLIC

Red \$16048

Green

Blue

S16079

CDU (no stock) \$16086

CDU (including 48 units) \$16093

www.camdenpassage.com

Silver Clamshell Pack \$16161

Gold Clamshell Pack \$16178

Rose Gold Clamshell Pack \$16185

Pink Clamshell Pack \$16192

Red Clamshell Pack \$16208

Green Clamshell Pack \$16215

Blue Clamshell Pack \$16222

Purple Clamshell Pack \$16239

Clamshell Trio Pack \$16109

Clamshell Trio Pack \$16116

Clamshell Trio Pack \$16123