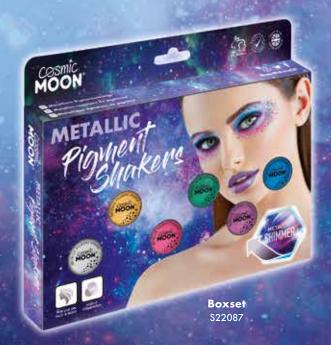

### COSMÎC MOON® METALLIC Pigment Shakens

- **DE** Metallisch Pigmentschüttler
- ES Metálico coctelera de pigmento
- FR Métallique agitateur de pigment

Silver S22001

S22018

METALLIC

Rose Gold

Red S22049

Blue

CDU (no stock) S22094

CDU (including 48 units) S22100

www.camdenpassage.com

Silver Clamshell Pack S22179

Gold Clamshell Pack S22186

Rose Gold Clamshell Pack \$22193

Pink Clamshell Pack \$22209

Red Clamshell Pack \$22216

Green Clamshell Pack \$22223

Blue Clamshell Pack \$22230

Purple Clamshell Pack \$22247

Clamshell Trio Pack S22117

Clamshell Trio Pack S22124

Clamshell Trio Pack \$22131