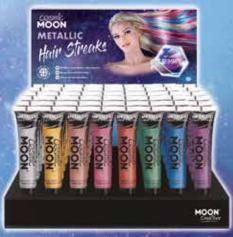

#### COSMÎC MOON® METALLIC Hair Streaks

- DE Metallisch Haarsträhnen Farbsträhnchen
- ES Mechas para el Pelo Metálico
- Mèches cheveux Métallique

NEW FOR **2019** 

S22513

S22537

CDU (no stock)

CDU (including 48 units) S22605

www.camdenpassage.com

Silver Clamshell Pack S22674

Gold Clamshell Pack \$22681

Rose Gold Clamshell Pack \$22698

Pink Clamshell Pack \$22704

Red Clamshell Pack \$22711

Green Clamshell Pack \$22728

Blue Clamshell Pack \$22735

Purple Clamshell Pack \$22742

Clamshell Trio Pack \$22612

Clamshell Trio Pack \$22629

Clamshell Trio Pack \$22636