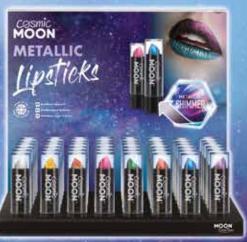

# COSMÎC MOON® METALLIC, LIPSTICKS

- **DE** Metallisch Lippenstift
- ES Metálico barra de labios
- Métallique rouge à lèvres

Manual Company

Silver

\$10510

Rose Gold S10527

Pink

Blue

CDU (no stock)

CDU (including 48 units) \$10763

www.camdenpassage.com

Silver Clamshell Pack \$10671

Gold Clamshell Pack \$10688

Rose Gold Clamshell Pack \$10695

Pink Clamshell Pack \$10701

Red Clamshell Pack \$10718

Green Clamshell Pack \$10725

Blue Clamshell Pack \$10732

Purple Clamshell Pack \$10749

Clamshell Trio Pack \$10619

Clamshell Trio Pack \$10626

Clamshell Trio Pack \$10633

Boxset \$10589