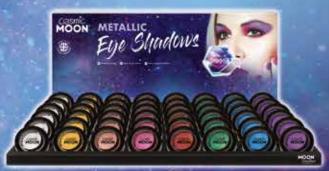

### COSMÍC MOON® METALLIC Eye Shadows

- **DE** Metallisch Lidschatten
- ES Sombra de ojos metálico
- Ombre à paupières métallique

\$16000

METALLIC

Red \$16048

Green

Blue

S16079

CDU (no stock) \$16086

CDU (including 48 units) \$16093

www.camdenpassage.com

Silver Clamshell Pack \$16161

Gold Clamshell Pack \$16178

Rose Gold Clamshell Pack \$16185

Pink Clamshell Pack \$16192

Red Clamshell Pack \$16208

Green Clamshell Pack \$16215

Blue Clamshell Pack \$16222

Purple Clamshell Pack \$16239

Clamshell Trio Pack \$16109

Clamshell Trio Pack \$16116

Clamshell Trio Pack \$16123