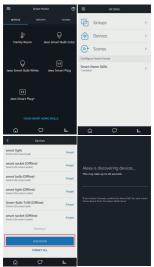

### Connect Jeeo Device to App

Confirm your smartphone or mobile device is connected to the same Wi-Fi network. Tap "+" or "Add Device" and choose "Smart Power Plua."

Long press power button for 5 seconds until indicator light flashes. Tap "Confirm indicator rapidly blinks" to connect device.

Enter Wi-Fi password and tap "Confirm" to connect to network.

### Jeeo Device Configuration

Enter device page to complete configuration. Test connected device using app switch.