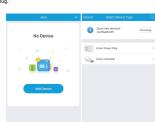

### Connect Jeeo Device to App

Confirm your smartphone or mobile device is connected to the same Wi-Fi network. Tap "+" or "Add Device" and choose "Smart Power Plua."

Long press power button for 5 seconds until indicator light flashes. Tap "Confirm indicator rapidly blinks" to connect device.