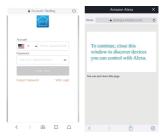

## Connecting Jeeo Device to Amazon Alexa

Open Amazon Alexa app, find "Skills" in drop down menu.

Search for Jeeo Smart Home app and "Enable" in Amazon Alexa app.

Enter your Jeeo account login phone number and password to link Jeeo devices to Amazon Alexa.

Discover Jeeo devices on Amazon Alexa app to complete connection. Go to menu then choose "Smart Home" and "Add Device." Once Jeeo devices are added, you can use Amazon Alex to control via app or voice control.