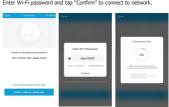

### Connect Jeeo Device to App

Confirm your smartphone or mobile device is connected to the same Wi-Fi network. Tap "+" or "Add Device" and choose "Smart Power Plua."

Long press power button for 5 seconds until indicator light flashes. Tap "Confirm indicator rapidly blinks" to connect device.

Enter Wi-Fi password and tap "Confirm" to connect to network.