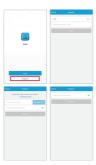

# Jeeo Smart Home App Registration

After app installation, open app to register an account with Jeeo by entering location and mobile phone number.

Enter verification code sent to mobile phone number via text to register account. Choose and enter password to complete registration.