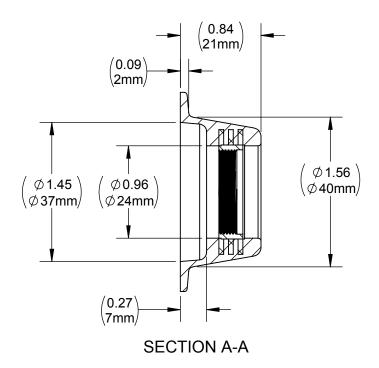

## NOTES:

- 1. MATERIAL: BLACK POLYURETHANE
- 2. CRITICAL DIM'S ARE CIRCLED AND SUBJECT TO INSPECTION.
- 3. DMENSIONS IN PARENTHESES ARE FOR REFERENCE ONLY.
- 4. ALL DIMENSIONS ARE IN INCHES WITH NOMINAL DIMENSION IN METRIC BELOW.
- (5. MATERIAL DFARS COMPLIANT.)