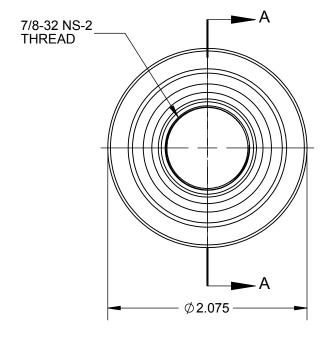

## NOTES:

- 1. MATERIAL: BLACK POLYURETHANE
- 2. CRITICAL DIM'S ARE CIRCLED AND SUBJECT TO INSPECTION.
- 3. DMENSIONS IN PARENTHESES ARE FOR REFERENCE ONLY.
- 4. ALL DIMENSIONS ARE IN INCHES WITH NOMINAL DIMENSION IN METRIC BELOW.
- (5. MATERIAL DFARS COMPLIANT.)