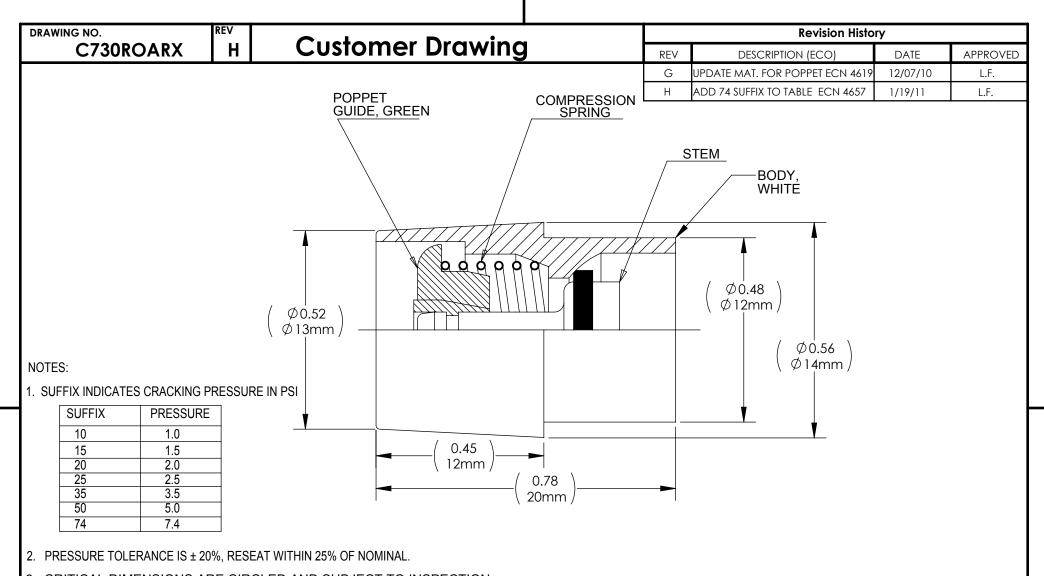

- 3. CRITICAL DIMENSIONS ARE CIRCLED AND SUBJECT TO INSPECTION.
- 4. DIMENSIONS IN PARENTHESES ARE FOR REFERENCE ONLY.
- 5. ALL DIMENSIONS ARE IN INCHES WITH NOMINAL DIMENSIONS IN METRIC BELOW.

|                                                                                                                                                                               | DRAWN BY                                                                                                                          | M.S. | DATE                   |              | TID Halkov Poborto                |  |
|-------------------------------------------------------------------------------------------------------------------------------------------------------------------------------|-----------------------------------------------------------------------------------------------------------------------------------|------|------------------------|--------------|-----------------------------------|--|
|                                                                                                                                                                               | APPROVED BY<br>MATERIAL                                                                                                           | J.W. | 04/19/93               | TITLE        | ? Halkey-Roberts                  |  |
| MOLDED PARTS:  GATES, PARTING LINES, AND FLASH PER QUALITY CRITERIA                                                                                                           | FINISH                                                                                                                            |      |                        | IIILL        | ORAL RELIEF VALVE, ASSY.          |  |
| PROPRIETARY AND CONFIDENTIAL THE INFORMATION CONTAINED IN THIS DRAWING IS THE SOLE                                                                                            | UNLESS OTHERWISE SPECIFIED: DIMENSIONS ARE IN INCHES TOLERANCES: ANGULAR: ± 1° TWO PLACE DECIMAL ± .01 THREE PLACE DECIMAL ± .005 |      | THIRD ANGLE PROJECTION | SIZE         | C730ROARX REV H                   |  |
| PROPERTY OF HALKEY-ROBERTS CORPORATION ST. PETERSBURG, FL. ANY REPRODUCTION IN PART OR AS A WHOLE WITHOUT THE WRITTEN PERMISSION OF HALKEY-ROBERTS CORPORATION IS PROHIBITED. |                                                                                                                                   |      |                        | SCALE<br>4:1 | DO NOT SCALE DRAWING SHEET 1 OF 2 |  |
|                                                                                                                                                                               |                                                                                                                                   |      |                        |              |                                   |  |