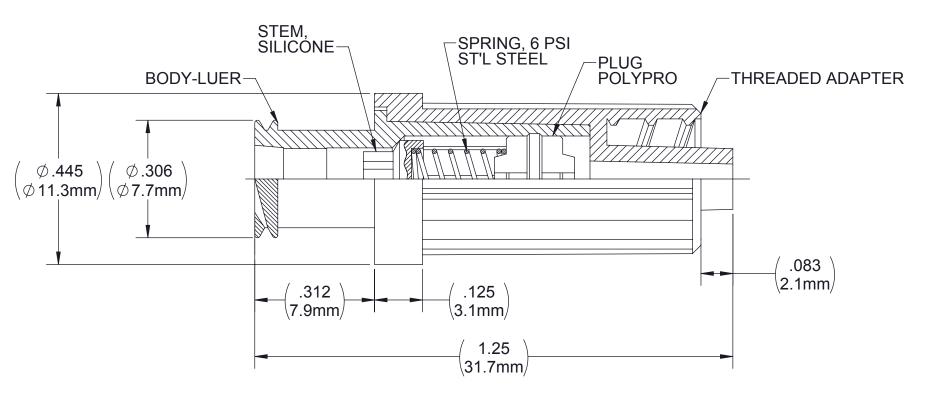

## NOTES:

- MATERIAL: CLEAR PVC
- 2. CRITICAL DIMENSIONS ARE CIRCLED, AND SUBJECT TO INSPECTION.
- 3. DIMENSIONS IN PARENTHESES ARE FOR REFERENCE ONLY.
- 4. ALL DIMENSIONS ARE IN INCHES WITH NOMINAL DIMENSION IN METRIC BELOW.

## QUALITY CRITERIA:

O.D. FLASH: 0.015 MAX. (0.4MM)

GATE VESTIGE: 0.01 MAX. (0.3MM)

EMBEDDED PARTICLES, BUBBLES, SPOTS, STAINS: 0.3mm<sup>2</sup> MAX. NO MORE THAN 3 PER PART.

| DRAWN BY DMC                             | DATE 4/10/12                                                                                                   | ] [[]                                                                                                                                                        | 7 11.                                                                                                                                                               | Maria Da                                                                                                                                                                          | h aut a                                                                                                                                                                                              |
|------------------------------------------|----------------------------------------------------------------------------------------------------------------|--------------------------------------------------------------------------------------------------------------------------------------------------------------|---------------------------------------------------------------------------------------------------------------------------------------------------------------------|-----------------------------------------------------------------------------------------------------------------------------------------------------------------------------------|------------------------------------------------------------------------------------------------------------------------------------------------------------------------------------------------------|
| APPROVED BY                              | DATE                                                                                                           | ]᠘7;                                                                                                                                                         | e) Hã                                                                                                                                                               | aikey-koi                                                                                                                                                                         | perts                                                                                                                                                                                                |
| MATERIAL                                 | ·                                                                                                              | TITLE                                                                                                                                                        | <u>u</u>                                                                                                                                                            | CHECK AVI AE                                                                                                                                                                      |                                                                                                                                                                                                      |
| FINISH                                   |                                                                                                                |                                                                                                                                                              | W/ LUE                                                                                                                                                              |                                                                                                                                                                                   | ADAPTER                                                                                                                                                                                              |
|                                          | : THIRD ANGLE PROJECTION                                                                                       | SIZE                                                                                                                                                         | DRAWING NO.                                                                                                                                                         | 00400400                                                                                                                                                                          | 4 REV                                                                                                                                                                                                |
| DIMENSIONS ARE IN INCHES<br>TOLERANCES:  |                                                                                                                | A                                                                                                                                                            |                                                                                                                                                                     | C24620100                                                                                                                                                                         | 1   B                                                                                                                                                                                                |
| ANGULAR: ± 1°<br>TWO PLACE DECIMAL ± .01 |                                                                                                                | SCALE<br>4:1                                                                                                                                                 | DO NOT                                                                                                                                                              | SCALE DRAWING                                                                                                                                                                     | SHEET 1 OF 2                                                                                                                                                                                         |
|                                          | APPROVED BY  MATERIAL  FINISH  UNLESS OTHERWISE SPECIFIEE  DIMENSIONS ARE IN INCHES  TOLERANCES: ANGULAR: ± 1* | APPROVED BY  MATERIAL  FINISH  UNLESS OTHERWISE SPECIFIED: THIRD ANGLE PROJECTION DIMENSIONS ARE IN INCHES TOLERANCES: ANGULAR: ± 10 TWO PLACE DECIMAL ± .01 | APPROVED BY  MATERIAL  FINISH  UNLESS OTHERWISE SPECIFIED: THIRD ANGLE PROJECTION SIZE  DIMENSIONS ARE IN INCHES TOLERANCES: ANGULAR: ± 10  TWO PLACE DECIMAL ± .01 | APPROVED BY  MATERIAL  FINISH  UNLESS OTHERWISE SPECIFIED: THIRD ANGLE PROJECTION SIZE DRAWING NO.  A DIMENSIONS ARE IN INCHES TOLERANCES: ANGULAR: £ 17  TWO PLACE DECIMAL £ .01 | APPROVED BY  MATERIAL  FINISH  UNLESS OTHERWISE SPECIFIED: DIMENSIONS ARE IN INCHES TOLERANCES: ANGULAR: ± .01  A  DATE  HAIKEY-ROL  W/ LUER LOCK THREADED  A  C24620100  SCALE DO NOT SCALE DRAWING |