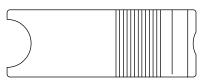

## QUALITY CRITERIA

O.D. FLASH 0.015 MAX. (0.4mm)

GATE VESTIGE 0.01 MAX. (0.3mm)

EMBEDDED PARTICLES, BUBBLES, SPOTS, STAINS: 0.3mm<sup>2</sup> MAX. NO MORE THAN 5 PER PART.

|                                                                                                                                                                            | DRAWN BY<br>APPROVED BY                                                                                                        |  |           | DATE 07/20/88  | H      | HR® Halkey-Rober |                   |            |                |  |
|----------------------------------------------------------------------------------------------------------------------------------------------------------------------------|--------------------------------------------------------------------------------------------------------------------------------|--|-----------|----------------|--------|------------------|-------------------|------------|----------------|--|
|                                                                                                                                                                            | MATERIAL                                                                                                                       |  |           | •              | TITLE  |                  |                   |            |                |  |
| MOLDED PARTS: GATES, PARTING LINES, AND FLASH PER QUALITY CRITERIA                                                                                                         | FINISH                                                                                                                         |  |           |                |        |                  | BING CLAMP        |            |                |  |
| PROPRIETARY AND CONFIDENTIAL THE INFORMATION CONTAINED IN THIS DRAWING IS SOLE PROPERTY                                                                                    | UNLESS OTHERWISE SPECIFIED: DIMENSIONS ARE IN INCHES TOLERANCES: ANGULAR: ±1* TWO PLACE DECIMAL ±.01 THREE PLACE DECIMAL ±.005 |  | THIRD AND | GLE PROJECTION | В      | DRAWING I        | C340TCSX          |            | Z              |  |
| OF HALKEY-ROBERTS CORPORATION ST. PETERSBURG, FL. ANY<br>REPRODUCTION IN PART OR AS A WHOLE WITHOUT THE WRITTEN<br>PERMISSION OF HALKEY-ROBERTS CORPORATION IS PROHIBITED. |                                                                                                                                |  | ••        | ナビナ            | 2:1 DO |                  | NOT SCALE DRAWING | SHEET 1 OF | <del>-</del> 2 |  |