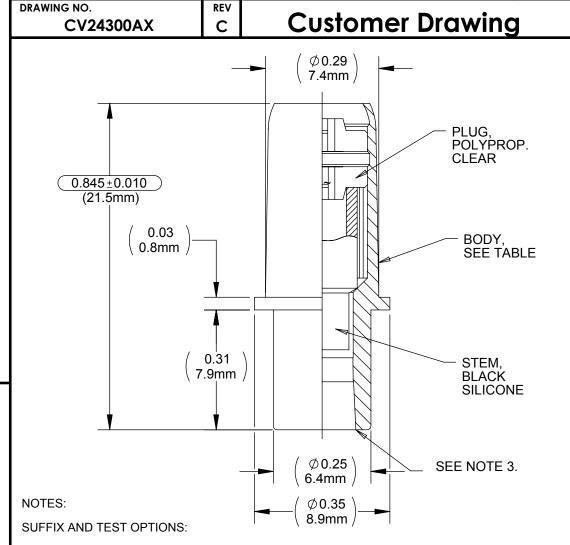

| SUFFIX | BODY      |  |  |  |  |
|--------|-----------|--|--|--|--|
| W      | ABS WHITE |  |  |  |  |
| WBM    | ABS WHITE |  |  |  |  |
| WT     | ABS WHITE |  |  |  |  |

- W: TEST REQ. 1 PSI WITH 0.1 ccpm MAX LEAK RATE.

- WBM: TEST REQ. 1 PSI WITH .0025 ccpm MAX LEAK RATE.

- WT: TEST REQ: 100% LEAK TEST @ 1 PSI WITH .0025 ccpm, MAX LEAK RATE. 100% PRESSURE DECAY TEST-10 PSI WITH 1.3, PSI MAX LEAK RATE.

1. CRITICAL DIMENSIONS ARE CIRCLED AND SUBJECT TO INSPECTION.

EMBEDDED PARTICLES, BUBBLES, SPOTS, STAINS: 0.3mm<sup>2</sup> MAX. NO MORE THAN 3 PER PART.

**QUALITY CRITERIA:** 

O.D. FLASH 0.015 MAX. (0.4MM)

GATE VESTIGE 0.01 MAX. (0.3MM)

| DIIVIENSIONS IN FARANTHESES ARE FOR REFERENCE UNLT. |                                                                                |                                                                                                                                                                                                                                                                                                                                         |                                                    |          |                            |              |                      |                |   |
|-----------------------------------------------------|--------------------------------------------------------------------------------|-----------------------------------------------------------------------------------------------------------------------------------------------------------------------------------------------------------------------------------------------------------------------------------------------------------------------------------------|----------------------------------------------------|----------|----------------------------|--------------|----------------------|----------------|---|
| 2.                                                  | ALL DIMENSIONS ARE IN INCHES WITH THE NOMINAL DIMENSIONS IN MILLIMETERS BELOW. |                                                                                                                                                                                                                                                                                                                                         |                                                    | M.S.     | DATE -                     | ] /''/       | 7 , , , ,            |                |   |
|                                                     |                                                                                |                                                                                                                                                                                                                                                                                                                                         |                                                    | J.W.     | 01-31-01                   | ]47,         | रे Halkey-Rol        | <i>Roberts</i> |   |
|                                                     | LUED COMPATIBLE WITH LOCKA                                                     |                                                                                                                                                                                                                                                                                                                                         | MATERIAL                                           | AS NOTED | l .                        | TITLE        | <u>u</u> ,           |                |   |
| 3.                                                  | LUER COMPATIBLE WITH ISO594-1.                                                 | MOLDED PARTS:  GATES, PARTING LINES, AND FLASH PER QUALITY CRITERIA  PROPRIETARY AND CONFIDENTIAL  THE INFORMATION CONTAINED IN THIS DRAWING IS THE SOLE PROPERTY OF HALKEY-ROBERTS CORPORATION ST. PETERSBURG, FL. ANY REPRODUCTION IN PART OR AS A WHOLE WITHOUT THE WRITTEN PEDIALSOLO CE HALKEY PORSETS COORPORATION IS POOLIBIETEN | FINISH                                             |          | TITLE CATHETER VALVE ASSY. |              |                      |                |   |
|                                                     |                                                                                |                                                                                                                                                                                                                                                                                                                                         | DIMENSIONS ARE IN INCHES TOLERANCES: ANGULAR: ± 1° |          | THIRD ANGLE PROJECTION SI  |              | DRAWING NO.          | REV            |   |
|                                                     |                                                                                |                                                                                                                                                                                                                                                                                                                                         |                                                    |          |                            | A            | CV24300AX            |                | C |
|                                                     |                                                                                |                                                                                                                                                                                                                                                                                                                                         |                                                    |          |                            | SCALE<br>4:1 | DO NOT SCALE DRAWING | SHEET 1 OF 2   | 2 |