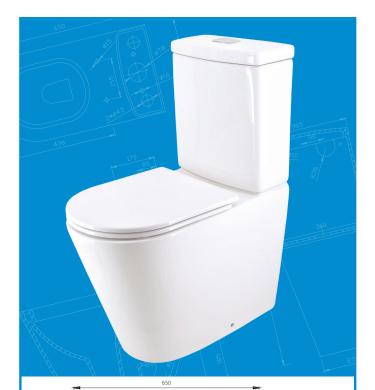

## **BASSINI** Extra Height Back to Wall Toilet Suite

## CODE: HARMONY10450

## FEATURES:

| <b>RIM CONFIGURATION</b> | Box Rim                                                                      |
|--------------------------|------------------------------------------------------------------------------|
| WASTE OUTLET             | S or P Trap using Universal Connector                                        |
| INLET                    | Back (Top) Inlet on left of cistern                                          |
| SEAT                     | Slim Soft-Close                                                              |
| COLOUR                   | White                                                                        |
| MATERIAL                 | Vitreous China                                                               |
| PAN SET-OUT              | 90-190mm                                                                     |
| WEIGHT                   | 36kg Pan, 15kg Cistern                                                       |
| FLUSHING (Ltr)           | 4.5 Litres Full Flush, 3.0 Litres Half Flush,<br>3.5 Litres Average Flush    |
| WELS RATING              | 4 Star                                                                       |
| AUSTRALIAN STANDARDS     | AS1172.1-2014<br>AS1172.2-2014                                               |
| WARRANTY                 | 10 Years Pan & Cistern, 2 Years Seat,<br>5 Years Valves, 1 Year Push Buttons |