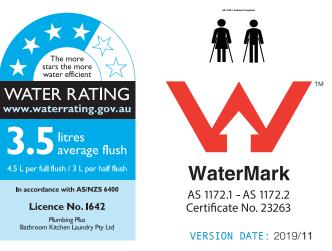

## FEATURES:

| <b>RIM CONFIGURATION</b> | Box Rim                                                                      |
|--------------------------|------------------------------------------------------------------------------|
| WASTE OUTLET             | S or P Trap using Universal Connector                                        |
| INLET                    | Back (Top) Inlet on left of cistern                                          |
| SEAT                     | Slim Soft-Close                                                              |
| COLOUR                   | White                                                                        |
| MATERIAL                 | Vitreous China                                                               |
| PAN SET-OUT              | 90-190mm                                                                     |
| WEIGHT                   | 36kg Pan, 15kg Cistern                                                       |
| FLUSHING (Ltr)           | 4.5 Litres Full Flush, 3.0 Litres Half Flush,<br>3.5 Litres Average Flush    |
| WELS RATING              | 4 Star                                                                       |
| AUSTRALIAN STANDARDS     | AS1172.1-2014<br>AS1172.2-2014                                               |
| WARRANTY                 | 10 Years Pan & Cistern, 2 Years Seat,<br>5 Years Valves, 1 Year Push Buttons |