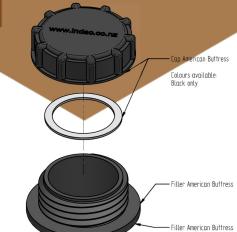

The spinweld quick fit system allows fast and accurate insertion of threaded spinwelds into water tanks.

The American Buttress and cap come in two handy sizes 56mm and 88mm. The spigot fitting is a UV stable polyethelene can be a filler for tanks or an outlet for calf feeders. The special thread style ensures that the cap seals well even in inverted situations. The Nylon cap has excellent chemical resistance, is non-vented, and has an internal fixing point for a retaining chain.

FREEPHONE

0800 803 888 www.indac.nz

Spinweld quick fit filler cap and driver will be needed with purchase.

Filler American Buttres
DIESEL Grade Material
Colours available:
Black

Email info@indac.co.nz

Recomended hole saw size : 56mm Hole saw size 52mm 88mm Hole saw size 83mm