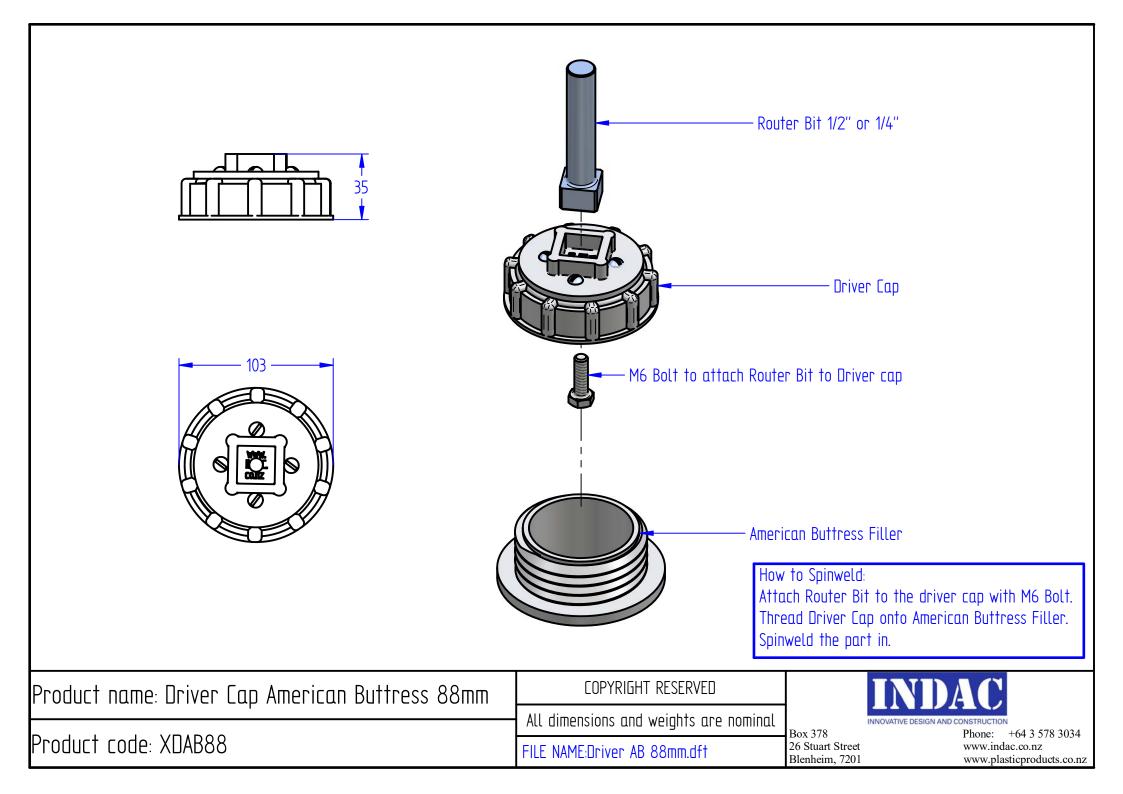

The spinweld quick fit system allows fast and accurate insertion of threaded spinwelds into water tanks.

The American Buttress and cap come in two handy sizes 56mm and 88mm. The spigot fitting is a UV stable polyethelene can be a filler for tanks or an outlet for calf feeders. The special thread style ensures that the cap seals well even in inverted situations. The Nylon cap has excellent chemical resistance, is non-vented, and has an internal fixing point for a retaining chain.

FREEPHONE

0800 803 888 www.indac.nz

Spinweld quick fit filler cap and driver will be needed with purchase.

Filler American Buttres
DIESEL Grade Material
Colours available:
Black

Email info@indac.co.nz

Recomended hole saw size : 56mm Hole saw size 52mm 88mm Hole saw size 83mm