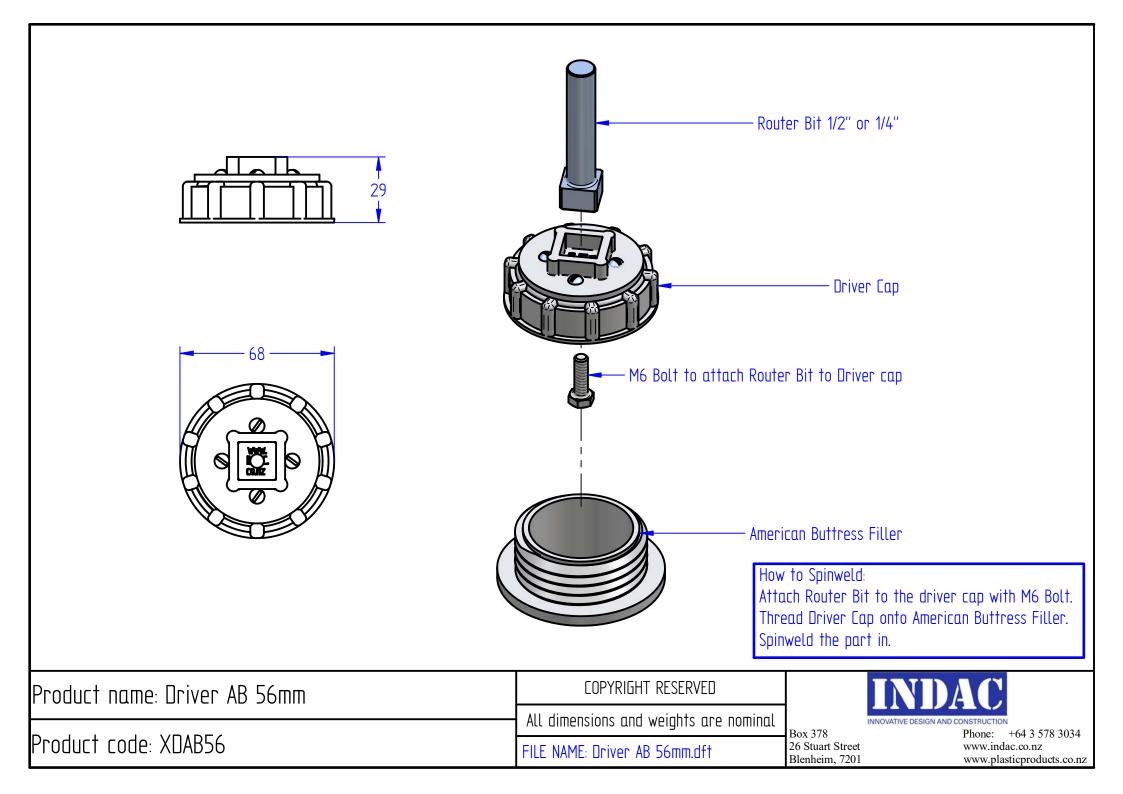

The spinweld quick fit system allows fast and accurate insertion of threaded spinwelds into water tanks.

The American Buttress and cap come in two handy sizes 56mm and 88mm. The spigot fitting is a UV stable polyethelene can be a filler for tanks or an outlet for calf feeders. The special thread style ensures that the cap seals well even in inverted situations. The Nylon cap has excellent chemical resistance, is non-vented, and has an internal fixing point for a retaining chain.

FREEPHONE

0800 803 888 www.indac.nz

Spinweld quick fit filler cap and driver will be needed with purchase.

Filler American Buttres
DIESEL Grade Material
Colours available:
Black

Email info@indac.co.nz

Recomended hole saw size : 56mm Hole saw size 52mm 88mm Hole saw size 83mm