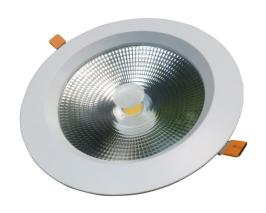

## 30W COB DOWNLIGHT KIT (DL3005)

## **Product Features**

- Adopt anti-glare diffuser
- Commercial grade quality and design
- Made with LM-80 certified SMD LED chips
- Long life-span with low power consumption
- With separate driver and Australian standard plug