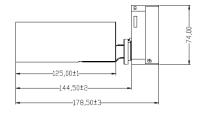

## **Technical Specification**

| Model          | TH18LED-WW          | TH18LED-NW |
|----------------|---------------------|------------|
| Watts          | 15W                 |            |
| Input Voltage  | AC 240V 50/60Hz     |            |
| LED Chip       | CREE COB LED        |            |
| Colour Temp.   | 3000K               | 4000K      |
| Lumens Output  | 850lm               | 900lm      |
| CRI            | Ra>80               |            |
| Beam Angle     | 60°                 |            |
| Size           | ø50*L125mm          |            |
| IP Grade       | IP 20               |            |
| Dimmable       | Yes (Triac Dimming) |            |
| Dimming Range  | 10~100%             |            |
| Housing Colour | White / Black       |            |