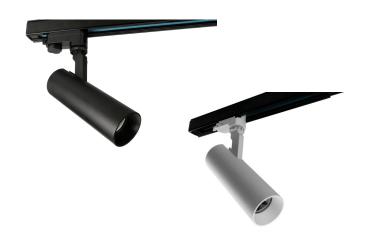

## 15W LED TRACK LIGHT (TH18)

## **Product Features**

- 3-Wire Adaptor
- Adopt anti-glare diffuser
- Commercial grade quality and design
- Made with LM-80 certified COB LED chips
- Long life-span with low power consumption
- Black housing or white housing available