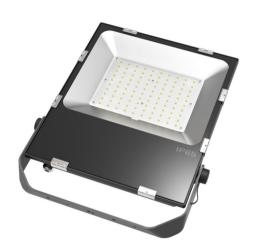

## 100W COMPACT SMD LED FLOOD

## **Product Features**

- Tempered glass
- IP65 outdoor use
- No UV and IR radiation
- Adjustable bracket arm
- Die-cast Aluminium construction
- AC 100~277V wide Voltage input
- Made with LM-80 certified LED chips
- Long life-span with low power consumption

## **Technical Specification**

| Model          | ULFL-100W-B  |  |
|----------------|--------------|--|
| Watts          | 100W         |  |
| LED Chip Qty   | 100pcs       |  |
| Input Voltage  | AC 240V      |  |
| Power Factor   | >0.95        |  |
| Beam Angle     | 120°         |  |
| Colour Temp.   | 6000K        |  |
| CRI            | Ra>80        |  |
| Lumens Output  | 120lm/w      |  |
| Size (mm)      | 295*345*53.5 |  |
| IP Grade       | IP65         |  |
| Housing Colour | Black        |  |
|                |              |  |