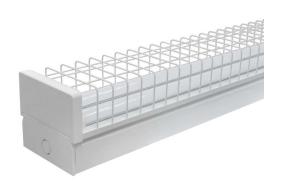

## INDOOR LED WIREGUARD BATTEN

## **Product Features**

- Easy Installation
- IP40 Indoor use only
- No UV and IR radiation
- Surface mount installation
- Double T8 LED Tubes

## **Technical Specification**

| Model         | LED-DPA220    |
|---------------|---------------|
| Watts         | 36W           |
| Input Voltage | AC 220~240V   |
| Power Factor  | >0.95         |
| Beam Angle    | 120°          |
| Colour Temp.  | 5500-6000K    |
| CRI           | Ra>80         |
| Lumens Output | 3200lm ± 5%   |
| Size (L*W*H)  | 1230*124*90mm |
| IP Grade      | IP40          |
| Cover         | PMMA Diffuser |
|               |               |