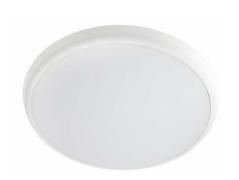

## DIMMABLE LED OYSTER LIGHT

## **Technical Specification**

| Model         | AC9001-LED-15W       |
|---------------|----------------------|
| Watts         | 15W                  |
| Input Voltage | AC 200~240V          |
| Dimmable      | Yes (Triac dimmable) |
| Power Factor  | >=0.90               |
| Beam Angle    | 120°                 |
| Colour Temp.  | 3000K / 5000K        |
| CRI           | Ra>80                |
| Lumens Output | 1400-1500lm          |
| Size          | Ø250*H42mm           |
| IP Grade      | IP54                 |
| Cover         | Opaque               |
| Rim Housing   | White / Satin Chrome |
| Dimmable      | Triac Dimmable       |
|               |                      |