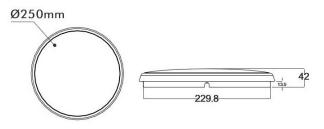

## **Technical Specification**

| Model         | AC9001-LED-15W       |
|---------------|----------------------|
| Watts         | 15W                  |
| Input Voltage | AC 200~240V          |
| Dimmable      | Yes (Triac dimmable) |
| Power Factor  | >=0.90               |
| Beam Angle    | 120°                 |
| Colour Temp.  | 3000K / 5000K        |
| CRI           | Ra>80                |
| Lumens Output | 1400-1500lm          |
| Size          | Ø250*H42mm           |
| IP Grade      | IP54                 |
| Cover         | Opaque               |
| Rim Housing   | White / Satin Chrome |
| Dimmable      | Triac Dimmable       |
|               |                      |