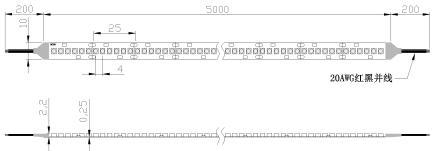

## **Technical Specification**

| Model           | SE-24V-18W-240-IP20   |
|-----------------|-----------------------|
| Watts           | 18W                   |
| Input Voltage   | DC24V                 |
| LED Chip        | 240 Chips*2835SMD LED |
| Color Temp.     | 3000K                 |
| Lumens Output   | 1137lm                |
| CRI             | Ra>80                 |
| Beam Angle      | 120°                  |
| Size            | 10000 * 10*1.2mm      |
| IP Grade        | IP 20                 |
| Operating Temp. | -20° - +45°           |
| Max Length      | 10M Per Driver        |
| Net Weight (kg) | 0.160                 |
| Certification   | CE&ROHS               |