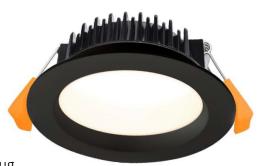

## 13W SMD DOWNLIGHT (DL1362-BK)

## **Product Features**

- C-Bus compatible
- Adopt anti-glare diffuser
- Commercial grade quality and design
- Made with LM-80 certified SMD LED chips
- Long life-span with low power consumption
- Incl. separate driver and Australian standard plug