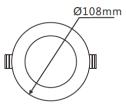

## **Technical Specification**

| Model          | SE-DL1362-BK-WW     | SE-DL1362-BK-NW | SE-DL1362-BK-CW |
|----------------|---------------------|-----------------|-----------------|
| Watts          |                     | 13W             |                 |
| Input Voltage  |                     | AC 240V 50/60Hz |                 |
| LED Chip       |                     | SMD LED         |                 |
| Colour Temp.   | 3000K               | 4000K           | 6000K           |
| Lumens Output  | 900lm               | 950lm           | 1000lm          |
| CRI            |                     | Ra>80           |                 |
| Beam Angle     |                     | 120°            |                 |
| Size           |                     | 2108 * H42mm    |                 |
| Cutout         | ₫90mm               |                 |                 |
| IP Grade       |                     | IP 44           |                 |
| Dimmable       | Yes (Triac Dimming) |                 |                 |
| Dimming Range  |                     | 3~100%          |                 |
| Housing Colour |                     | Black           |                 |
|                |                     |                 |                 |