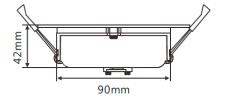

## **Technical Specification**

| Model          | SE-DL1362-BK-WW     | SE-DL1362-BK-NW | SE-DL1362-BK-CW |
|----------------|---------------------|-----------------|-----------------|
| Watts          |                     | 13W             |                 |
| Input Voltage  |                     | AC 240V 50/60Hz |                 |
| LED Chip       |                     | SMD LED         |                 |
| Colour Temp.   | 3000K               | 4000K           | 6000K           |
| Lumens Output  | 900lm               | 950lm           | 1000lm          |
| CRI            |                     | Ra>80           |                 |
| Beam Angle     |                     | 120°            |                 |
| Size           |                     | 2108 * H42mm    |                 |
| Cutout         | ₫90mm               |                 |                 |
| IP Grade       |                     | IP 44           |                 |
| Dimmable       | Yes (Triac Dimming) |                 |                 |
| Dimming Range  |                     | 3~100%          |                 |
| Housing Colour |                     | Black           |                 |
|                |                     |                 |                 |