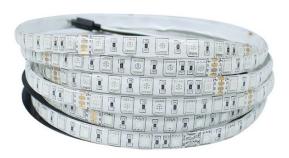

## 12W SMD2835 RGB LED Strip Light

## **Technical Specification**

| Model           | SE-12V-12W-RGB-IP65  |       |       |
|-----------------|----------------------|-------|-------|
| Watts           | 12W                  |       |       |
| Input Voltage   | DC12V                |       |       |
| LED Chip        | 60 Chips*2835SMD LED |       |       |
| Color Temp.     | R                    | G     | В     |
| Lumens Output   | 625lm                | 525lm | 470lm |
| CRI             | Ra>80                |       |       |
| Beam Angle      | 120°                 |       |       |
| Size            | 5000 * 10*1.2mm      |       |       |
| IP Grade        | IP 20                |       |       |
| Operating Temp. | -20° - +45°          |       |       |
| Max Length      | 5M Per Driver        |       |       |
| Net Weight (kg) | 0.128                |       |       |
| Certification   | CE&ROHS              |       |       |