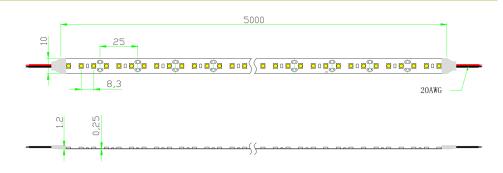

## **Technical Specification**

| Model           | SE-12V-12W-RGB-IP65  |       |       |
|-----------------|----------------------|-------|-------|
| Watts           | 12W                  |       |       |
| Input Voltage   | DC12V                |       |       |
| LED Chip        | 60 Chips*2835SMD LED |       |       |
| Color Temp.     | R                    | G     | В     |
| Lumens Output   | 625lm                | 525lm | 470lm |
| CRI             | Ra>80                |       |       |
| Beam Angle      | 120°                 |       |       |
| Size            | 5000 * 10*1.2mm      |       |       |
| IP Grade        | IP 20                |       |       |
| Operating Temp. | -20° - +45°          |       |       |
| Max Length      | 5M Per Driver        |       |       |
| Net Weight (kg) | 0.128                |       |       |
| Certification   | CE&ROHS              |       |       |