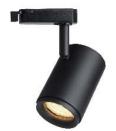

## 15W LED TRACK LIGHT (TH15)

## **Product Features**

- 3-Wire Adaptor
- Adopt anti-glare diffuser
- Commercial grade quality and design
- Made with LM-80 certified COB LED chips
- Long life-span with low power consumption
- Black housing or white housing available

## **Technical Specification**

| Model          | SE-TH15LED-WW       | SE-TH15LED-CW |
|----------------|---------------------|---------------|
| Watts          | 15W                 |               |
| Input Voltage  | AC 240V 50/60Hz     |               |
| LED Chip       | CREE COB LED        |               |
| Colour Temp.   | 3000K               | 5000K         |
| Lumens Output  | 800lm               | 850lm         |
| CRI            | Ra>80               |               |
| Beam Angle     | 60°                 |               |
| Size           | ø62 * H95mm         |               |
| IP Grade       | IP 20               |               |
| Dimmable       | Yes (Triac Dimming) |               |
| Dimming Range  | 10~100%             |               |
| Housing Colour | White / Black       |               |
|                |                     |               |