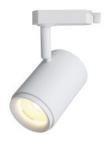

## 15W LED TRACK LIGHT (TH15)

## **Product Features**

- 3-Wire Adaptor
- Adopt anti-glare diffuser
- Commercial grade quality and design
- Made with LM-80 certified COB LED chips
- Long life-span with low power consumption
- Black housing or white housing available

## **Technical Specification**

| Model          | SE-TH15LED-WW       | SE-TH15LED-CW |
|----------------|---------------------|---------------|
| Watts          | 15W                 |               |
| Input Voltage  | AC 240V 50/60Hz     |               |
| LED Chip       | CREE COB LED        |               |
| Colour Temp.   | 3000K               | 5000K         |
| Lumens Output  | 800lm               | 850lm         |
| CRI            | Ra>80               |               |
| Beam Angle     | 60°                 |               |
| Size           | ø62 * H95mm         |               |
| IP Grade       | IP 20               |               |
| Dimmable       | Yes (Triac Dimming) |               |
| Dimming Range  | 10~100%             |               |
| Housing Colour | White / Black       |               |
|                |                     |               |