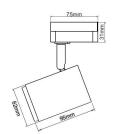

## **Technical Specification**

| Model          | SE-TH15LED-WW       | SE-TH15LED-CW |
|----------------|---------------------|---------------|
| Watts          | 15W                 |               |
| Input Voltage  | AC 240V 50/60Hz     |               |
| LED Chip       | CREE COB LED        |               |
| Colour Temp.   | 3000K               | 5000K         |
| Lumens Output  | 800lm               | 850lm         |
| CRI            | Ra>80               |               |
| Beam Angle     | 60°                 |               |
| Size           | ø62 * H95mm         |               |
| IP Grade       | IP 20               |               |
| Dimmable       | Yes (Triac Dimming) |               |
| Dimming Range  | 10~100%             |               |
| Housing Colour | White / Black       |               |
|                |                     |               |