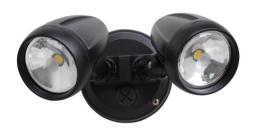

## 30W Twin Led flood light

## **Product Features**

- CREE COB Led
- 2X15W 240VAC 50Hz
- Long life-span with low power consumption

## **Technical Specification**

| Model          | SE-AC4205                               |
|----------------|-----------------------------------------|
| Watts          | 30W                                     |
| Input Voltage  | AC 240V                                 |
| Power Factor   | >0.95                                   |
| Beam Angle     | 180°                                    |
| Colour Temp.   | 3000k/6000K                             |
| CRI            | Ra>80                                   |
| Lumens Output  | 2000lm                                  |
| IP Grade       | IP 44                                   |
| Housing Colour | black, silver, white and brushed chrome |