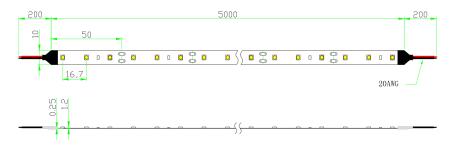

## **Technical Specification**

| Model           | SE-12V-12W-60-IP65   |       |
|-----------------|----------------------|-------|
| Watts           | 12W                  |       |
| Input Voltage   | DC12V                |       |
| LED Chip        | 60 Chips*2835SMD LED |       |
| Color Temp.     | 4000K                | 6000K |
| Lumens Output   | 940lm                | 948lm |
| CRI             | Ra>80                |       |
| Beam Angle      | 120°                 |       |
| Size            | 10000 * 10*1.2mm     |       |
| IP Grade        | IP 65                |       |
| Operating Temp. | -20° - +45°          |       |
| Max Length      | 5M Per Driver        |       |
| Net Weight (kg) | 0.121                |       |
| Certification   | CE&ROHS              |       |