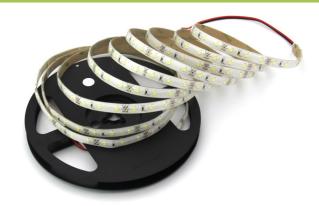

## 12W SMD2835 LED Strip Light

## **Technical Specification**

| Model           | SE-12V-12W-60-IP65   |       |
|-----------------|----------------------|-------|
| Watts           | 12W                  |       |
| Input Voltage   | DC12V                |       |
| LED Chip        | 60 Chips*2835SMD LED |       |
| Color Temp.     | 4000K                | 6000K |
| Lumens Output   | 940lm                | 948lm |
| CRI             | Ra>80                |       |
| Beam Angle      | 120°                 |       |
| Size            | 10000 * 10*1.2mm     |       |
| IP Grade        | IP 65                |       |
| Operating Temp. | -20° - +45°          |       |
| Max Length      | 5M Per Driver        |       |
| Net Weight (kg) | 0.121                |       |
| Certification   | CE&ROHS              |       |