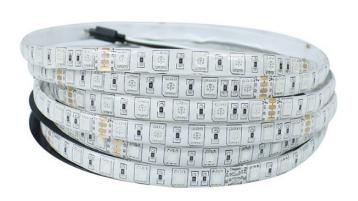

6/20-26 Sullivan Street, Moorabbin, VIC 3189



## 12W SMD2835 RGB LED Strip Light





## **Technical Specification**

| Model           | SE-24V-12W-RGB-IP65  |       |       |
|-----------------|----------------------|-------|-------|
| Watts           | 12W                  |       |       |
| Input Voltage   | DC24V                |       |       |
| LED Chip        | 60 Chips*2835SMD LED |       |       |
| Color Temp.     | R                    | G     | В     |
| Lumens Output   | 625lm                | 525lm | 470lm |
| CRI             | Ra>80                |       |       |
| Beam Angle      | 120°                 |       |       |
| Size            | 10000 * 10*1.2mm     |       |       |
| IP Grade        | IP 65                |       |       |
| Operating Temp. | -20° - +45°          |       |       |
| Max Length      | 10M Per Driver       |       |