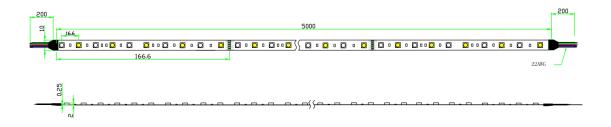

## **Technical Specification**

| Model           | SE-24V-12W-RGB-IP65  |       |       |
|-----------------|----------------------|-------|-------|
| Watts           | 12W                  |       |       |
| Input Voltage   | DC24V                |       |       |
| LED Chip        | 60 Chips*2835SMD LED |       |       |
| Color Temp.     | R                    | G     | В     |
| Lumens Output   | 625lm                | 525lm | 470lm |
| CRI             | Ra>80                |       |       |
| Beam Angle      | 120°                 |       |       |
| Size            | 10000 * 10*1.2mm     |       |       |
| IP Grade        | IP 65                |       |       |
| Operating Temp. | -20° - +45°          |       |       |
| Max Length      | 10M Per Driver       |       |       |
| Net Weight (kg) | 0.166                |       |       |
| Certification   | CE&ROHS              |       |       |
|                 |                      |       |       |