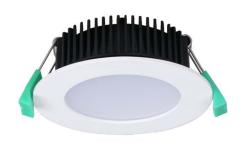

## 13W SMD DOWNLIGHT (DL1640-WH)

## **Product Features**

- Adopt anti-glare diffuser
- Made with LM-80 certified SMD LED chips
- Long life-span with low power consumption
- Incl. remote driver and flex cord and plug