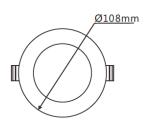

## **Technical Specification**

| Model            | SE-DL1640-WH-WW      | SE-DL1640-WH-NW | SE-DL1640-WH-CW |
|------------------|----------------------|-----------------|-----------------|
| Watts            | 13W                  |                 |                 |
| Input Voltage    | AC 240V 50/60Hz      |                 |                 |
| LED Chip         | SMD LED              |                 |                 |
| Colour Temp.     | 3000K                | 4000K           | 6000K           |
| Lumens Output    | 950lm                | 1000lm          | 1050lm          |
| CRI              | Ra>80                |                 |                 |
| Beam Angle       | 90°                  |                 |                 |
| Size             | 2108 * H58.5mm       |                 |                 |
| Cutout           | ₫90mm                |                 |                 |
| IP Grade         | IP 44                |                 |                 |
| Dimmable         | Trialing Edge Dimmer |                 |                 |
| Suitable Dimmer  | Rotary Dimmer Only   |                 |                 |
| Housing Colour   | White                |                 |                 |
| Housing Material | Plastic              |                 |                 |
|                  |                      |                 |                 |