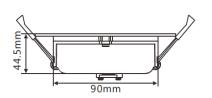

## **Technical Specification**

| Model            | SE-DL1640-WH-WW      | SE-DL1640-WH-NW | SE-DL1640-WH-CW |
|------------------|----------------------|-----------------|-----------------|
| Watts            | 13W                  |                 |                 |
| Input Voltage    | AC 240V 50/60Hz      |                 |                 |
| LED Chip         | SMD LED              |                 |                 |
| Colour Temp.     | 3000K                | 4000K           | 6000K           |
| Lumens Output    | 950lm                | 1000lm          | 1050lm          |
| CRI              | Ra>80                |                 |                 |
| Beam Angle       | 90°                  |                 |                 |
| Size             | 2108 * H58.5mm       |                 |                 |
| Cutout           | ₫90mm                |                 |                 |
| IP Grade         | IP 44                |                 |                 |
| Dimmable         | Trialing Edge Dimmer |                 |                 |
| Suitable Dimmer  | Rotary Dimmer Only   |                 |                 |
| Housing Colour   | White                |                 |                 |
| Housing Material | Plastic              |                 |                 |
|                  |                      |                 |                 |