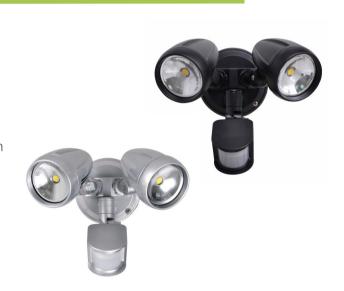

## 30W Twin Led flood light with sensor

## **Product Features**

- CREE COB Led
- 2X15W 240VAC 50Hz
- Sensitivity adjustment sensor with override function
- Setting time: 5 seconds to 1 minutes adjustable
- Long life-span with low power consumption

## **Technical Specification**

| Model          | SE-AC4202                               |
|----------------|-----------------------------------------|
| Watts          | 30W                                     |
| Input Voltage  | AC 240V                                 |
| Power Factor   | >0.95                                   |
| Beam Angle     | 180°                                    |
| Colour Temp.   | 3000k/6000K                             |
| CRI            | Ra>80                                   |
| Lumens Output  | 2000lm                                  |
| IP Grade       | IP 44                                   |
| Housing Colour | black, silver, white and brushed chrome |