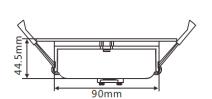

## **Technical Specification**

| Model            | SE-DL1570-TC-WH      |
|------------------|----------------------|
| Watts            | 13W                  |
| Input Voltage    | AC 240V 50/60Hz      |
| LED Chip         | SMD LED              |
| Colour Temp.     | 3000K /4000K/6000K   |
| Lumens Output    | 950lm-1050lm         |
| CRI              | Ra>80                |
| Beam Angle       | 90°                  |
| Size             | 2108 * H58.5mm       |
| Cutout           | <b>2</b> 90mm        |
| IP Grade         | IP 44                |
| Dimmable         | Trialing Edge Dimmer |
| Suitable Dimmer  | Rotary Dimmer Only   |
| Housing Colour   | White                |
| Housing Material | Plastic              |
|                  |                      |