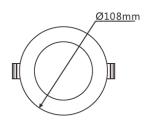

## **Technical Specification**

| Model            | SE-DL1570-TC-WH      |
|------------------|----------------------|
| Watts            | 13W                  |
| Input Voltage    | AC 240V 50/60Hz      |
| LED Chip         | SMD LED              |
| Colour Temp.     | 3000K /4000K/6000K   |
| Lumens Output    | 950lm-1050lm         |
| CRI              | Ra>80                |
| Beam Angle       | 90°                  |
| Size             | 2108 * H58.5mm       |
| Cutout           | <b>2</b> 90mm        |
| IP Grade         | IP 44                |
| Dimmable         | Trialing Edge Dimmer |
| Suitable Dimmer  | Rotary Dimmer Only   |
| Housing Colour   | White                |
| Housing Material | Plastic              |
|                  |                      |