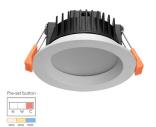

## 13W SMD DOWNLIGHT (DL1570-TC)

## **Product Features**

- Adopt anti-glare diffuser
- Made with LM-80 certified SMD LED chips
- Long life-span with low power consumption
- Incl. remote driver and flex cord and plug
- Tri-color