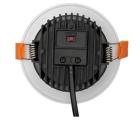

## **Product Features**

- Adopt anti-glare diffuser
- Made with LM-80 certified SMD LED chips
- Long life-span with low power consumption
- Incl. remote driver and flex cord and plug
- Tri-color

## **Technical Specification**

| Model            | SE-DL1570-TC-WH      |
|------------------|----------------------|
| Watts            | 13W                  |
| Input Voltage    | AC 240V 50/60Hz      |
| LED Chip         | SMD LED              |
| Colour Temp.     | 3000K /4000K/6000K   |
| Lumens Output    | 950lm-1050lm         |
| CRI              | Ra>80                |
| Beam Angle       | 90°                  |
| Size             | 2108 * H58.5mm       |
| Cutout           | <b>2</b> 90mm        |
| IP Grade         | IP 44                |
| Dimmable         | Trialing Edge Dimmer |
| Suitable Dimmer  | Rotary Dimmer Only   |
| Housing Colour   | White                |
| Housing Material | Plastic              |
|                  |                      |