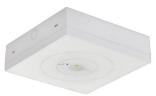

## LED EMERGENCY LIGHT (3002)

## **Product Features**

- Surface mount LED emergency light
- Non-maintained operation
- In accordance with AS2293.3 & IEC 60598-2-22
- Made with LM-80 certified LED chips
- Long life-span with low power consumption

## **Technical Specification**

| Model          |                     |
|----------------|---------------------|
| Watts          | SE-SP-3002          |
| Input Voltage  | AC 220-240V 50/60Hz |
| Battery Type   | 4.8V Ni-MH 1800mAh  |
| Case Material  | Retardant Plastic   |
| Colour Temp.   | Cool White 6000K    |
| Charging Time  | 24 Hrs              |
| Duration Time  | 3 Hrs               |
| Lumens Output  | 140lm               |
| Size (L*W*H)   | 214*214*56mm        |
| IP Grade       | IP 20               |
| Beam Angle     | 160°                |
| Work Mode      | Non-maintained      |
| Test Mode      | Manual Test         |
| Classification | C0:D25 C90:25       |
|                |                     |