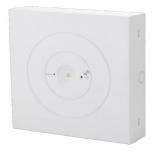

## LED EMERGENCY LIGHT (3002)

## **Product Features**

- Surface mount LED emergency light
- Non-maintained operation
- In accordance with AS2293.3 & IEC 60598-2-22
- Made with LM-80 certified LED chips
- Long life-span with low power consumption

## **Technical Specification**

| Model          |                     |
|----------------|---------------------|
| Watts          | SE-SP-3002          |
| Input Voltage  | AC 220-240V 50/60Hz |
| Battery Type   | 4.8V Ni-MH 1800mAh  |
| Case Material  | Retardant Plastic   |
| Colour Temp.   | Cool White 6000K    |
| Charging Time  | 24 Hrs              |
| Duration Time  | 3 Hrs               |
| Lumens Output  | 140lm               |
| Size (L*W*H)   | 214*214*56mm        |
| IP Grade       | IP 20               |
| Beam Angle     | 160°                |
| Work Mode      | Non-maintained      |
| Test Mode      | Manual Test         |
| Classification | C0:D25 C90:25       |
|                |                     |