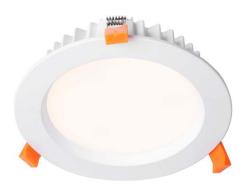

## 30W SMD DOWNLIGHT KIT (DL3001D)TC

## **Product Features**

- C-Bus compatible
- Adopt anti-glare diffuser
- Commercial grade quality and design
- Made with LM-80 certified SMD LED chips
- Long life-span with low power consumption
- With separate driver and Australian standard plug