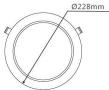

## **Technical Specification**

|                |                     | SAA                                                                                                                                                                                                                                                                                                                                                                                                                                                                                                                                                                                                                                                                                                                                                                                                                                                                                                                                                                                                                                                                                                                                                                                                                                                                                                                                                                                                                                                                                                                                                                                                                                                                                                                                                                                                                                                                                |
|----------------|---------------------|------------------------------------------------------------------------------------------------------------------------------------------------------------------------------------------------------------------------------------------------------------------------------------------------------------------------------------------------------------------------------------------------------------------------------------------------------------------------------------------------------------------------------------------------------------------------------------------------------------------------------------------------------------------------------------------------------------------------------------------------------------------------------------------------------------------------------------------------------------------------------------------------------------------------------------------------------------------------------------------------------------------------------------------------------------------------------------------------------------------------------------------------------------------------------------------------------------------------------------------------------------------------------------------------------------------------------------------------------------------------------------------------------------------------------------------------------------------------------------------------------------------------------------------------------------------------------------------------------------------------------------------------------------------------------------------------------------------------------------------------------------------------------------------------------------------------------------------------------------------------------------|
| Model          | SE-DL3001D-TC       | A7780VA1                                                                                                                                                                                                                                                                                                                                                                                                                                                                                                                                                                                                                                                                                                                                                                                                                                                                                                                                                                                                                                                                                                                                                                                                                                                                                                                                                                                                                                                                                                                                                                                                                                                                                                                                                                                                                                                                           |
| Watts          | 30W                 |                                                                                                                                                                                                                                                                                                                                                                                                                                                                                                                                                                                                                                                                                                                                                                                                                                                                                                                                                                                                                                                                                                                                                                                                                                                                                                                                                                                                                                                                                                                                                                                                                                                                                                                                                                                                                                                                                    |
| Input Voltage  | AC 240V 50/60Hz     |                                                                                                                                                                                                                                                                                                                                                                                                                                                                                                                                                                                                                                                                                                                                                                                                                                                                                                                                                                                                                                                                                                                                                                                                                                                                                                                                                                                                                                                                                                                                                                                                                                                                                                                                                                                                                                                                                    |
| LED Chip       | High Lumens SMD LED |                                                                                                                                                                                                                                                                                                                                                                                                                                                                                                                                                                                                                                                                                                                                                                                                                                                                                                                                                                                                                                                                                                                                                                                                                                                                                                                                                                                                                                                                                                                                                                                                                                                                                                                                                                                                                                                                                    |
| Colour Temp.   | 3000K /4000K /6000K | $\sim$                                                                                                                                                                                                                                                                                                                                                                                                                                                                                                                                                                                                                                                                                                                                                                                                                                                                                                                                                                                                                                                                                                                                                                                                                                                                                                                                                                                                                                                                                                                                                                                                                                                                                                                                                                                                                                                                             |
| Lumens Output  | 2900lm-3000lm       |                                                                                                                                                                                                                                                                                                                                                                                                                                                                                                                                                                                                                                                                                                                                                                                                                                                                                                                                                                                                                                                                                                                                                                                                                                                                                                                                                                                                                                                                                                                                                                                                                                                                                                                                                                                                                                                                                    |
| CRI            | Ra>80               | Rotts                                                                                                                                                                                                                                                                                                                                                                                                                                                                                                                                                                                                                                                                                                                                                                                                                                                                                                                                                                                                                                                                                                                                                                                                                                                                                                                                                                                                                                                                                                                                                                                                                                                                                                                                                                                                                                                                              |
| Beam Angle     | 90°                 | Complian                                                                                                                                                                                                                                                                                                                                                                                                                                                                                                                                                                                                                                                                                                                                                                                                                                                                                                                                                                                                                                                                                                                                                                                                                                                                                                                                                                                                                                                                                                                                                                                                                                                                                                                                                                                                                                                                           |
| Size           | ø228 * H45.5mm      | LM-8                                                                                                                                                                                                                                                                                                                                                                                                                                                                                                                                                                                                                                                                                                                                                                                                                                                                                                                                                                                                                                                                                                                                                                                                                                                                                                                                                                                                                                                                                                                                                                                                                                                                                                                                                                                                                                                                               |
| Cutout         | ø200-215mm          | Single and the second sec |
| IP Grade       | IP 40               |                                                                                                                                                                                                                                                                                                                                                                                                                                                                                                                                                                                                                                                                                                                                                                                                                                                                                                                                                                                                                                                                                                                                                                                                                                                                                                                                                                                                                                                                                                                                                                                                                                                                                                                                                                                                                                                                                    |
| Dimmable       | Yes (Triac Dimming) | IP40                                                                                                                                                                                                                                                                                                                                                                                                                                                                                                                                                                                                                                                                                                                                                                                                                                                                                                                                                                                                                                                                                                                                                                                                                                                                                                                                                                                                                                                                                                                                                                                                                                                                                                                                                                                                                                                                               |
| Dimming Range  | 3~100%              |                                                                                                                                                                                                                                                                                                                                                                                                                                                                                                                                                                                                                                                                                                                                                                                                                                                                                                                                                                                                                                                                                                                                                                                                                                                                                                                                                                                                                                                                                                                                                                                                                                                                                                                                                                                                                                                                                    |
| Housing Colour | White               |                                                                                                                                                                                                                                                                                                                                                                                                                                                                                                                                                                                                                                                                                                                                                                                                                                                                                                                                                                                                                                                                                                                                                                                                                                                                                                                                                                                                                                                                                                                                                                                                                                                                                                                                                                                                                                                                                    |
|                |                     |                                                                                                                                                                                                                                                                                                                                                                                                                                                                                                                                                                                                                                                                                                                                                                                                                                                                                                                                                                                                                                                                                                                                                                                                                                                                                                                                                                                                                                                                                                                                                                                                                                                                                                                                                                                                                                                                                    |