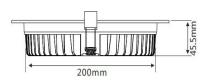

## **Technical Specification**

|                |                     | SAA                                                                                                                                                                                                                                                                                                                                                                                                                                                                                                                                                                                                                                                                                                                                                                                                                                                                                                                                                                                                                                                                                                                                                                                                                                                                                                                                                                                                                                                                                                                                                                                                                                                                                                                                                                                                                                                                                |
|----------------|---------------------|------------------------------------------------------------------------------------------------------------------------------------------------------------------------------------------------------------------------------------------------------------------------------------------------------------------------------------------------------------------------------------------------------------------------------------------------------------------------------------------------------------------------------------------------------------------------------------------------------------------------------------------------------------------------------------------------------------------------------------------------------------------------------------------------------------------------------------------------------------------------------------------------------------------------------------------------------------------------------------------------------------------------------------------------------------------------------------------------------------------------------------------------------------------------------------------------------------------------------------------------------------------------------------------------------------------------------------------------------------------------------------------------------------------------------------------------------------------------------------------------------------------------------------------------------------------------------------------------------------------------------------------------------------------------------------------------------------------------------------------------------------------------------------------------------------------------------------------------------------------------------------|
| Model          | SE-DL3001D-TC       | A7780VA1                                                                                                                                                                                                                                                                                                                                                                                                                                                                                                                                                                                                                                                                                                                                                                                                                                                                                                                                                                                                                                                                                                                                                                                                                                                                                                                                                                                                                                                                                                                                                                                                                                                                                                                                                                                                                                                                           |
| Watts          | 30W                 |                                                                                                                                                                                                                                                                                                                                                                                                                                                                                                                                                                                                                                                                                                                                                                                                                                                                                                                                                                                                                                                                                                                                                                                                                                                                                                                                                                                                                                                                                                                                                                                                                                                                                                                                                                                                                                                                                    |
| Input Voltage  | AC 240V 50/60Hz     |                                                                                                                                                                                                                                                                                                                                                                                                                                                                                                                                                                                                                                                                                                                                                                                                                                                                                                                                                                                                                                                                                                                                                                                                                                                                                                                                                                                                                                                                                                                                                                                                                                                                                                                                                                                                                                                                                    |
| LED Chip       | High Lumens SMD LED |                                                                                                                                                                                                                                                                                                                                                                                                                                                                                                                                                                                                                                                                                                                                                                                                                                                                                                                                                                                                                                                                                                                                                                                                                                                                                                                                                                                                                                                                                                                                                                                                                                                                                                                                                                                                                                                                                    |
| Colour Temp.   | 3000K /4000K /6000K | $\sim$                                                                                                                                                                                                                                                                                                                                                                                                                                                                                                                                                                                                                                                                                                                                                                                                                                                                                                                                                                                                                                                                                                                                                                                                                                                                                                                                                                                                                                                                                                                                                                                                                                                                                                                                                                                                                                                                             |
| Lumens Output  | 2900lm-3000lm       |                                                                                                                                                                                                                                                                                                                                                                                                                                                                                                                                                                                                                                                                                                                                                                                                                                                                                                                                                                                                                                                                                                                                                                                                                                                                                                                                                                                                                                                                                                                                                                                                                                                                                                                                                                                                                                                                                    |
| CRI            | Ra>80               | Rotts                                                                                                                                                                                                                                                                                                                                                                                                                                                                                                                                                                                                                                                                                                                                                                                                                                                                                                                                                                                                                                                                                                                                                                                                                                                                                                                                                                                                                                                                                                                                                                                                                                                                                                                                                                                                                                                                              |
| Beam Angle     | 90°                 | Complian                                                                                                                                                                                                                                                                                                                                                                                                                                                                                                                                                                                                                                                                                                                                                                                                                                                                                                                                                                                                                                                                                                                                                                                                                                                                                                                                                                                                                                                                                                                                                                                                                                                                                                                                                                                                                                                                           |
| Size           | ø228 * H45.5mm      | LM-8                                                                                                                                                                                                                                                                                                                                                                                                                                                                                                                                                                                                                                                                                                                                                                                                                                                                                                                                                                                                                                                                                                                                                                                                                                                                                                                                                                                                                                                                                                                                                                                                                                                                                                                                                                                                                                                                               |
| Cutout         | ø200-215mm          | Single and the second sec |
| IP Grade       | IP 40               |                                                                                                                                                                                                                                                                                                                                                                                                                                                                                                                                                                                                                                                                                                                                                                                                                                                                                                                                                                                                                                                                                                                                                                                                                                                                                                                                                                                                                                                                                                                                                                                                                                                                                                                                                                                                                                                                                    |
| Dimmable       | Yes (Triac Dimming) | IP40                                                                                                                                                                                                                                                                                                                                                                                                                                                                                                                                                                                                                                                                                                                                                                                                                                                                                                                                                                                                                                                                                                                                                                                                                                                                                                                                                                                                                                                                                                                                                                                                                                                                                                                                                                                                                                                                               |
| Dimming Range  | 3~100%              |                                                                                                                                                                                                                                                                                                                                                                                                                                                                                                                                                                                                                                                                                                                                                                                                                                                                                                                                                                                                                                                                                                                                                                                                                                                                                                                                                                                                                                                                                                                                                                                                                                                                                                                                                                                                                                                                                    |
| Housing Colour | White               |                                                                                                                                                                                                                                                                                                                                                                                                                                                                                                                                                                                                                                                                                                                                                                                                                                                                                                                                                                                                                                                                                                                                                                                                                                                                                                                                                                                                                                                                                                                                                                                                                                                                                                                                                                                                                                                                                    |
|                |                     |                                                                                                                                                                                                                                                                                                                                                                                                                                                                                                                                                                                                                                                                                                                                                                                                                                                                                                                                                                                                                                                                                                                                                                                                                                                                                                                                                                                                                                                                                                                                                                                                                                                                                                                                                                                                                                                                                    |