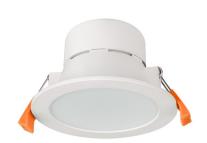

## 10W SMD DOWNLIGHT KIT (DL1191)

## **Product Features**

- White fitting and non-dimmable
- Adopt anti-glare diffuser
- Commercial grade quality and design
- Made with LM-80 certified SMD LED chips
- Long life-span with low power consumption
- With integrated driver and Australian standard