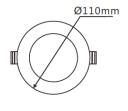

## **Technical Specification**

| Model          | SE-DL1191-WH-WW | SE-DL1191-WH-CW |
|----------------|-----------------|-----------------|
| Watts          | 10W             |                 |
| Input Voltage  | AC 240V 50/60Hz |                 |
| ED Chip        | SMD LED         |                 |
| Colour Temp.   | 3000K           | 5000K           |
| umens Output   | 800lm           | 900lm           |
| RI             | Ra>80           |                 |
| eam Angle      | 90°             |                 |
| е              | 2110 * H58mm    |                 |
| ıtout          | ₪90mm           |                 |
| Grade          | IP 54           |                 |
| immable        | None Dimming    |                 |
| lousing Colour | White           |                 |