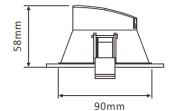

## **Technical Specification**

| Model          | SE-DL1191-WH-WW | SE-DL1191-WH-CW |
|----------------|-----------------|-----------------|
| Watts          | 10W             |                 |
| Input Voltage  | AC 240V 50/60Hz |                 |
| ED Chip        | SMD LED         |                 |
| Colour Temp.   | 3000K           | 5000K           |
| umens Output   | 800lm           | 900lm           |
| RI             | Ra>80           |                 |
| eam Angle      | 90°             |                 |
| е              | 2110 * H58mm    |                 |
| ıtout          | ₪90mm           |                 |
| Grade          | IP 54           |                 |
| immable        | None Dimming    |                 |
| lousing Colour | White           |                 |