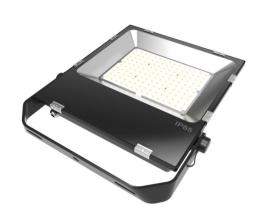

## 150W COMPACT SMD LED FLOOD

## **Product Features**

- Tempered glass
- IP65 outdoor use
- No UV and IR radiation
- Adjustable bracket arm
- Die-cast Aluminium construction
- AC 100~277V wide Voltage input
- Made with LM-80 certified LED chips
- Long life-span with low power consumption

## **Technical Specification**

| Watts 150W             |  |
|------------------------|--|
| LED Chip Qty 150pcs    |  |
| Input Voltage AC 240V  |  |
| Power Factor >0.95     |  |
| Beam Angle 120°        |  |
| Colour Temp. 6000K     |  |
| CRI Ra>80              |  |
| Lumens Output 120lm/w  |  |
| Size (mm) 330*365*53.5 |  |
| IP Grade IP65          |  |
| Housing Colour Black   |  |