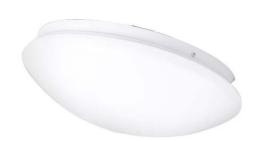

## BUDGET LED OYSTER LIGHT

## **Product Features**

- Easy Installation
- Replace Existing Light
- No UV and IR radiation
- None Dimmable
- Long life-span with low power consumption