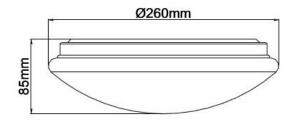

## **Technical Specification**

| Model         | SE-AC1010-15W |
|---------------|---------------|
| Watts         | 15W           |
| Input Voltage | AC 200~240V   |
| Dimmable      | None          |
| Power Factor  | >=0.90        |
| Beam Angle    | 120°          |
| Colour Temp.  | 3000K / 5000K |
| CRI           | Ra>80         |
| Lumens Output | 850lm         |
| Size          | Ø260*H85mm    |
| IP Grade      | IP20          |
| Cover         | Opaque        |
| Rim Housing   | White         |