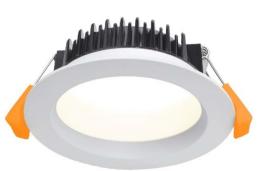

## 13W SMD DOWNLIGHT (DL1362-WH)

## **Product Features**

- C-Bus compatible
- Adopt anti-glare diffuser
- Commercial grade quality and design
- Made with LM-80 certified SMD LED chips
- Long life-span with low power consumption
- Incl. separate driver and Australian standard plug