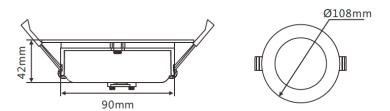

## **Technical Specification**

| Model          | SE-DL1362-WH-WW | SE-DL1362-WH-NW     | SE-DL1362-WH-CW |
|----------------|-----------------|---------------------|-----------------|
| Watts          |                 | 13W                 |                 |
| Input Voltage  |                 | AC 240V 50/60Hz     |                 |
| LED Chip       |                 | SMD LED             |                 |
| Colour Temp.   | 3000K           | 4000K               | 6000K           |
| Lumens Output  | 900lm           | 950lm               | 1000lm          |
| CRI            |                 | Ra>80               |                 |
| Beam Angle     |                 | 120°                |                 |
| ize            | ₪108 * H42mm    |                     |                 |
| utout          | 290mm           |                     |                 |
| P Grade        |                 | IP 44               |                 |
| Dimmable       |                 | Yes (Triac Dimming) |                 |
| Dimming Range  | 3~100%          |                     |                 |
| Housing Colour |                 | White               |                 |