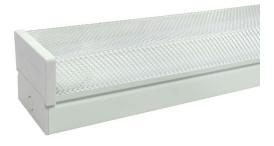

## T8 INDOOR LED DIFFUSED BATTEN

## **Product Features**

- Easy Installation
- IP40 Indoor use only
- No UV and IR radiation
- Surface mount installation
- Double T8 LED Tubes

## **Technical Specification**

| Model         | LED-DPA220    |
|---------------|---------------|
| Watts         | 36W           |
| Input Voltage | AC 220~240V   |
| Power Factor  | >0.95         |
| Beam Angle    | 120°          |
| Colour Temp.  | 5500-6000K    |
| CRI           | Ra>80         |
| Lumens Output | 3250lm ± 5%   |
| Size (L*W*H)  | 1230*124*90mm |
| IP Grade      | IP40          |
| Cover         | PMMA Diffuser |