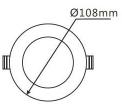

## **Technical Specification**

| Model              | SE-DL1262-GD-WW     | SE-DL1262-GD-NW | SE-DL1262-GD-CW |
|--------------------|---------------------|-----------------|-----------------|
| Watts              |                     | 12W             |                 |
| Input Voltage      |                     | AC 240V 50/60Hz |                 |
| LED Chip           |                     | SMD LED         |                 |
| Colour Temp.       | 3000K               | 4000K           | 6000K           |
| Lumens Output      | 900lm               | 950lm           | 1000lm          |
| CRI                |                     | Ra>80           |                 |
| Beam Angle         |                     | 120°            |                 |
| ize                |                     | 2108 * H33mm    |                 |
| utout              | ₫90mm               |                 |                 |
| <sup>o</sup> Grade |                     | IP 44           |                 |
| Dimmable           | Yes (Triac Dimming) |                 |                 |
| Dimming Range      |                     | 3~100%          |                 |
| Housing Colour     |                     | Gold            |                 |