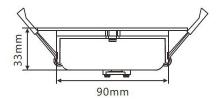

## **Technical Specification**

| Model              | SE-DL1262-GD-WW     | SE-DL1262-GD-NW | SE-DL1262-GD-CW |
|--------------------|---------------------|-----------------|-----------------|
| Watts              |                     | 12W             |                 |
| Input Voltage      |                     | AC 240V 50/60Hz |                 |
| LED Chip           |                     | SMD LED         |                 |
| Colour Temp.       | 3000K               | 4000K           | 6000K           |
| Lumens Output      | 900lm               | 950lm           | 1000lm          |
| CRI                |                     | Ra>80           |                 |
| Beam Angle         |                     | 120°            |                 |
| ize                |                     | 2108 * H33mm    |                 |
| utout              | ₫90mm               |                 |                 |
| <sup>o</sup> Grade |                     | IP 44           |                 |
| Dimmable           | Yes (Triac Dimming) |                 |                 |
| Dimming Range      |                     | 3~100%          |                 |
| Housing Colour     |                     | Gold            |                 |