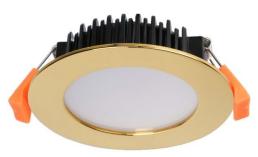

## 12W SMD DOWNLIGHT (DL1262-GD)

## **Technical Specification**

| Model              | SE-DL1262-GD-WW     | SE-DL1262-GD-NW | SE-DL1262-GD-CW |
|--------------------|---------------------|-----------------|-----------------|
| Watts              |                     | 12W             |                 |
| Input Voltage      |                     | AC 240V 50/60Hz |                 |
| LED Chip           |                     | SMD LED         |                 |
| Colour Temp.       | 3000K               | 4000K           | 6000K           |
| Lumens Output      | 900lm               | 950lm           | 1000lm          |
| CRI                |                     | Ra>80           |                 |
| Beam Angle         |                     | 120°            |                 |
| ize                |                     | 2108 * H33mm    |                 |
| utout              | ₫90mm               |                 |                 |
| <sup>o</sup> Grade |                     | IP 44           |                 |
| Dimmable           | Yes (Triac Dimming) |                 |                 |
| Dimming Range      |                     | 3~100%          |                 |
| Housing Colour     |                     | Gold            |                 |