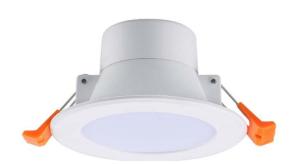

## 7W SMD DOWNLIGHT KIT (DL1195)

## **Product Features**

- Adopt anti-glare diffuser
- Commercial grade quality and design
- Made with LM-80 certified SMD LED chips
- Long life-span with low power consumption
- With integrated driver and Australian standard plug