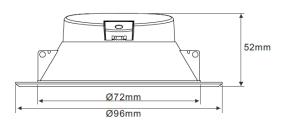

## **Technical Specification**

| Model          | DL1195-WW           | DL1195-NW | DL1195-CW |
|----------------|---------------------|-----------|-----------|
| Watts          | 7W                  |           |           |
| Input Voltage  | AC 240V 50/60Hz     |           |           |
| LED Chip       | SMD LED             |           |           |
| Colour Temp.   | 3000K               | 4000K     | 5000K     |
| Lumens Output  | 600lm               | 650lm     | 700lm     |
| CRI            | Ra>80               |           |           |
| Beam Angle     | 100°                |           |           |
| Size           | D97 * H52mm         |           |           |
| Cutout         | D70-80mm            |           |           |
| IP Grade       | IP 44               |           |           |
| Dimmable       | Yes (Triac Dimming) |           |           |
| Dimming Range  | 5~100%              |           |           |
| Housing Colour | White               |           |           |
|                |                     |           |           |