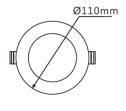

## **Technical Specification**

| Model          | SE-DL1191-SCH-WW | SE-DL1191-SCH-CW |
|----------------|------------------|------------------|
| Watts          | 10W              |                  |
| Input Voltage  | AC 240V 50/60Hz  |                  |
| LED Chip       | SMD LED          |                  |
| Colour Temp.   | 3000K            | 5000K            |
| Lumens Output  | 800lm            | 900lm            |
| CRI            | Ra>80            |                  |
| Beam Angle     | 90°              |                  |
| Size           | 2110 * H58mm     |                  |
| Cutout         | <b>2</b> 90mm    |                  |
| IP Grade       | IP 54            |                  |
| Dimmable       | None Dimming     |                  |
| Housing Colour | White            |                  |