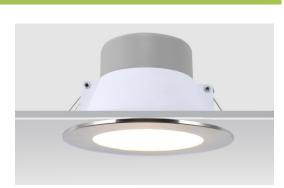

## 10W SMD DOWNLIGHT KIT (DL1191)

## **Product Features**

- Chrome fitting
- Adopt anti-glare diffuser
- Commercial grade quality and design
- Made with LM-80 certified SMD LED chips
- Long life-span with low power consumption
- With integrated driver and Australian standard plug