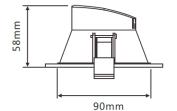

## **Technical Specification**

| Model          | SE-DL1191-SCH-WW | SE-DL1191-SCH-CW |
|----------------|------------------|------------------|
| Watts          | 10W              |                  |
| Input Voltage  | AC 240V 50/60Hz  |                  |
| LED Chip       | SMD LED          |                  |
| Colour Temp.   | 3000K            | 5000K            |
| Lumens Output  | 800lm            | 900lm            |
| CRI            | Ra>80            |                  |
| Beam Angle     | 90°              |                  |
| Size           | 2110 * H58mm     |                  |
| Cutout         | <b>2</b> 90mm    |                  |
| IP Grade       | IP 54            |                  |
| Dimmable       | None Dimming     |                  |
| Housing Colour | White            |                  |