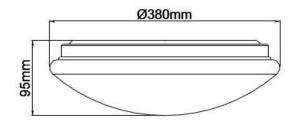

## **Technical Specification**

| Model         | SE-AC1010-30W |
|---------------|---------------|
| Watts         | 30W           |
| Input Voltage | AC 200~240V   |
| Dimmable      | None          |
| Power Factor  | >=0.90        |
| Beam Angle    | 120°          |
| Colour Temp.  | 3000K / 5000K |
| CRI           | Ra>80         |
| Lumens Output | 1700lm        |
| Size          | Ø380*H95mm    |
| IP Grade      | IP20          |
| Cover         | Opaque        |
| Rim Housing   | White         |