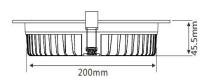

## **Technical Specification**

| Model          | SE-DL4001D-TC       |  |
|----------------|---------------------|--|
| Watts          | 40W                 |  |
| Input Voltage  | AC 240V 50/60Hz     |  |
| LED Chip       | High Lumens SMD LED |  |
| Colour Temp.   | 3000K /4000K /6000K |  |
| Lumens Output  | 3500lm-3600lm       |  |
| CRI            | Ra>80               |  |
| Beam Angle     | 90°                 |  |
| Size           | ø228 * H45.5mm      |  |
| Cutout         | ø200-215mm          |  |
| IP Grade       | IP 40               |  |
| Dimmable       | Yes (Triac Dimming) |  |
| Dimming Range  | 3~100%              |  |
| Housing Colour | White               |  |
|                |                     |  |