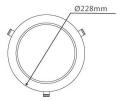

## **Technical Specification**

| Model          | SE-DL4001D-TC       |  |
|----------------|---------------------|--|
| Watts          | 40W                 |  |
| Input Voltage  | AC 240V 50/60Hz     |  |
| LED Chip       | High Lumens SMD LED |  |
| Colour Temp.   | 3000K /4000K /6000K |  |
| Lumens Output  | 3500lm-3600lm       |  |
| CRI            | Ra>80               |  |
| Beam Angle     | 90°                 |  |
| Size           | ø228 * H45.5mm      |  |
| Cutout         | ø200-215mm          |  |
| IP Grade       | IP 40               |  |
| Dimmable       | Yes (Triac Dimming) |  |
| Dimming Range  | 3~100%              |  |
| Housing Colour | White               |  |
|                |                     |  |