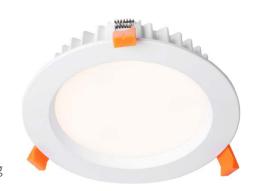

## 40W SMD DOWNLIGHT KIT (DL4001D)TC

## **Product Features**

- C-Bus compatible
- Adopt anti-glare diffuser
- Commercial grade quality and design
- Made with LM-80 certified SMD LED chips
- Long life-span with low power consumption
- With separate driver and Australian standard plug

## **Technical Specification**

| Model          | SE-DL4001D-TC       |  |
|----------------|---------------------|--|
| Watts          | 40W                 |  |
| Input Voltage  | AC 240V 50/60Hz     |  |
| LED Chip       | High Lumens SMD LED |  |
| Colour Temp.   | 3000K /4000K /6000K |  |
| Lumens Output  | 3500lm-3600lm       |  |
| CRI            | Ra>80               |  |
| Beam Angle     | 90°                 |  |
| Size           | ø228 * H45.5mm      |  |
| Cutout         | ø200-215mm          |  |
| IP Grade       | IP 40               |  |
| Dimmable       | Yes (Triac Dimming) |  |
| Dimming Range  | 3~100%              |  |
| Housing Colour | White               |  |
|                |                     |  |