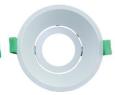

## **Technical Specification**

| Watts10WInput VoltageAC 240V 50/60HzLED ChipCREE COB LEDColour Temp.3000KLumens Output710lmCRIRa>80Beam Angle60° |
|------------------------------------------------------------------------------------------------------------------|
| LED Chip CREE COB LED  Colour Temp. 3000K  Lumens Output 710lm  CRI Ra>80                                        |
| Colour Temp. 3000K  Lumens Output 710lm  CRI Ra>80                                                               |
| Lumens Output 710lm CRI Ra>80                                                                                    |
| CRI Ra>80                                                                                                        |
|                                                                                                                  |
| Beam Angle 60°                                                                                                   |
|                                                                                                                  |
| Size D49.8 * H71.5mm                                                                                             |
| Cutout Retrofit                                                                                                  |
| IP Grade IP 20                                                                                                   |
| Dimmable Yes (Triac Dimming)                                                                                     |
| Available Fitting Module 90mm cutout (White or Black Housing)                                                    |