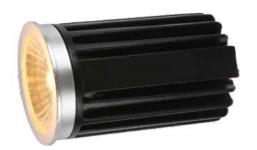

## 10W COB LED LIGHT MODULE (MD02)

## **Technical Specification**

| Watts10WInput VoltageAC 240V 50/60HzLED ChipCREE COB LEDColour Temp.3000KLumens Output710lmCRIRa>80Beam Angle60° |
|------------------------------------------------------------------------------------------------------------------|
| LED Chip CREE COB LED  Colour Temp. 3000K  Lumens Output 710lm  CRI Ra>80                                        |
| Colour Temp. 3000K  Lumens Output 710lm  CRI Ra>80                                                               |
| Lumens Output 710lm CRI Ra>80                                                                                    |
| CRI Ra>80                                                                                                        |
|                                                                                                                  |
| Beam Angle 60°                                                                                                   |
|                                                                                                                  |
| Size D49.8 * H71.5mm                                                                                             |
| Cutout Retrofit                                                                                                  |
| IP Grade IP 20                                                                                                   |
| Dimmable Yes (Triac Dimming)                                                                                     |
| Available Fitting Module 90mm cutout (White or Black Housing)                                                    |