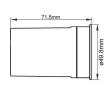

## **Technical Specification**

| Watts10WInput VoltageAC 240V 50/60HzLED ChipCREE COB LEDColour Temp.3000KLumens Output710lmCRIRa>80Beam Angle60° |
|------------------------------------------------------------------------------------------------------------------|
| LED Chip CREE COB LED  Colour Temp. 3000K  Lumens Output 710lm  CRI Ra>80                                        |
| Colour Temp. 3000K  Lumens Output 710lm  CRI Ra>80                                                               |
| Lumens Output 710lm CRI Ra>80                                                                                    |
| CRI Ra>80                                                                                                        |
|                                                                                                                  |
| Beam Angle 60°                                                                                                   |
|                                                                                                                  |
| Size D49.8 * H71.5mm                                                                                             |
| Cutout Retrofit                                                                                                  |
| IP Grade IP 20                                                                                                   |
| Dimmable Yes (Triac Dimming)                                                                                     |
| Available Fitting Module 90mm cutout (White or Black Housing)                                                    |