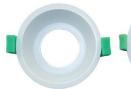

## **Technical Specification**

| Watts10WInput VoltageAC 240V 50/60HzLED ChipCREE COB LEDColour Temp.3000KLumens Output710lmCRIRa>80Beam Angle60° |
|------------------------------------------------------------------------------------------------------------------|
| LED Chip CREE COB LED  Colour Temp. 3000K  Lumens Output 710lm  CRI Ra>80                                        |
| Colour Temp. 3000K  Lumens Output 710lm  CRI Ra>80                                                               |
| Lumens Output 710lm CRI Ra>80                                                                                    |
| CRI Ra>80                                                                                                        |
|                                                                                                                  |
| Beam Angle 60°                                                                                                   |
|                                                                                                                  |
| Size D49.8 * H71.5mm                                                                                             |
| Cutout Retrofit                                                                                                  |
| IP Grade IP 20                                                                                                   |
| Dimmable Yes (Triac Dimming)                                                                                     |
| Available Fitting Module 90mm cutout (White or Black Housing)                                                    |