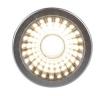

## 10W COB LED LIGHT MODULE (MD02)

## **Technical Specification**

| Watts10WInput VoltageAC 240V 50/60HzLED ChipCREE COB LEDColour Temp.3000KLumens Output710lmCRIRa>80Beam Angle60° |
|------------------------------------------------------------------------------------------------------------------|
| LED Chip CREE COB LED  Colour Temp. 3000K  Lumens Output 710lm  CRI Ra>80                                        |
| Colour Temp. 3000K  Lumens Output 710lm  CRI Ra>80                                                               |
| Lumens Output 710lm CRI Ra>80                                                                                    |
| CRI Ra>80                                                                                                        |
|                                                                                                                  |
| Beam Angle 60°                                                                                                   |
|                                                                                                                  |
| Size D49.8 * H71.5mm                                                                                             |
| Cutout Retrofit                                                                                                  |
| IP Grade IP 20                                                                                                   |
| Dimmable Yes (Triac Dimming)                                                                                     |
| Available Fitting Module 90mm cutout (White or Black Housing)                                                    |