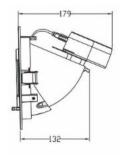

## **Technical Specification**

| Model          | ROUND-38W-TC                     |
|----------------|----------------------------------|
| Watts          | 38W                              |
| Input Voltage  | AC 240V                          |
| Power Factor   | >0.90                            |
| Beam Angle     | 60°                              |
| Colour Temp.   | 3000K / 4000K / 5500K via Switch |
| CRI            | Ra>80                            |
| Lumens Output  | 3800lm                           |
| Size           | D195 * H179mm                    |
| Cutout Size    | D170mm                           |
| Housing Colour | White / Chrome                   |
| IP Rating      | IP 40                            |