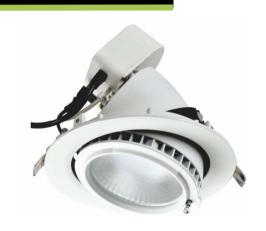

## 38W LED ROUND SHOP LIGHT

## **Product Features**

- CCT Changeable
- Gimbal adjustable fitting
- Incl. power cord and plug
- Casting with magnesium alloy
- Made with LM-80 certified LED chips

## **Technical Specification**

| Model          | ROUND-38W-TC                     |
|----------------|----------------------------------|
| Watts          | 38W                              |
| Input Voltage  | AC 240V                          |
| Power Factor   | >0.90                            |
| Beam Angle     | 60°                              |
| Colour Temp.   | 3000K / 4000K / 5500K via Switch |
| CRI            | Ra>80                            |
| Lumens Output  | 3800lm                           |
| Size           | D195 * H179mm                    |
| Cutout Size    | D170mm                           |
| Housing Colour | White / Chrome                   |
| IP Rating      | IP 40                            |