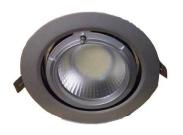

## 38W LED ROUND SHOP LIGHT

## **Product Features**

- CCT Changeable
- Gimbal adjustable fitting
- Incl. power cord and plug
- Casting with magnesium alloy
- Made with LM-80 certified LED chips

## **Technical Specification**

| Model          | ROUND-38W-TC                     |
|----------------|----------------------------------|
| Watts          | 38W                              |
| Input Voltage  | AC 240V                          |
| Power Factor   | >0.90                            |
| Beam Angle     | 60°                              |
| Colour Temp.   | 3000K / 4000K / 5500K via Switch |
| CRI            | Ra>80                            |
| Lumens Output  | 3800lm                           |
| Size           | D195 * H179mm                    |
| Cutout Size    | D170mm                           |
| Housing Colour | White / Chrome                   |
| IP Rating      | IP 40                            |