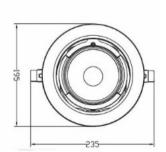

## **Technical Specification**

| Model          | ROUND-38W-TC                     |
|----------------|----------------------------------|
| Watts          | 38W                              |
| Input Voltage  | AC 240V                          |
| Power Factor   | >0.90                            |
| Beam Angle     | 60°                              |
| Colour Temp.   | 3000K / 4000K / 5500K via Switch |
| CRI            | Ra>80                            |
| Lumens Output  | 3800lm                           |
| Size           | D195 * H179mm                    |
| Cutout Size    | D170mm                           |
| Housing Colour | White / Chrome                   |
| IP Rating      | IP 40                            |